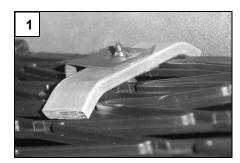

### Step 2

Place the provided U Nuts onto the flange brackets. Place the upper grille in place in the factory grill opening. Place the #8 6 head screws through the billet bars and through the four welded brackets with holes in them that re on the backside of the billet grille. While holding the grille in place, place the four flange brackets with the u nuts on the backside of the factory grille and tighten the screws. (Fig 1)