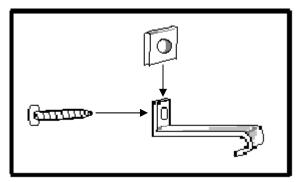

## Step 1

Center the billet over the opening with the longest bar on top. Note the tabs welded to the rear of the insert. Remove the insert. Slide the U-nuts over the end of the 'J' hooks. From the front, insert a screw into each tab on the billet insert. Start to thread both screws into the 'J' hooks (the top two only) as show below.