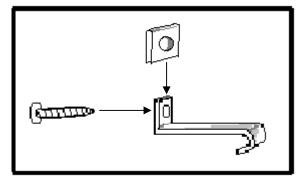

## <u>Step 1</u>

Slide the U-nuts over the end of the 'J' hooks. Center the billet over the opening with the shortest bar on top. Note the tabs welded to the rear of the insert. Remove the insert. From the front, insert a screw into each top tab on the billet insert. Start to thread both screws into the 'J' hooks as show below. Now place the billet insert over the opening. Wrap the ends of the 'J' hooks over the factory cross bar.