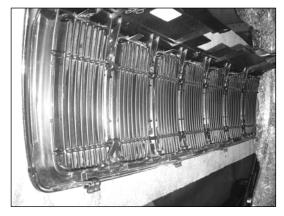

## Step 2.

Center the grille and drill a 1/8" hole at each J hook. Do not drill through the face of the grille. Use the #8 screws to secure the J hooks. Do not over-tighten the hardware. Re-install the grille assembly back onto the vehicle.