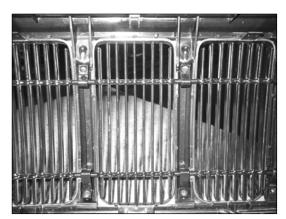

### Step 1.

Open the hood and remove the factory grille. Unclip the factory grille inserts from the grille. Test fit the billet insert into the grille. The picture shows how the J hooks hold the billet in place.