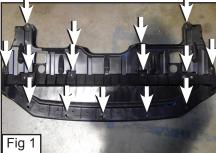

## PLEASE READ AND UNDERSTAND ALL INSTRUCTIONS BEFORE ATTEMPTING INSTALLATION.

- Remove 5 Bolts and 12 Clips from underneath the Plastic Bumper Cover. (Fig. 1)
- Place Mesh Grille onto the Bumper Opening. (Fig. 2)
- Place an L-Bracket on the Threaded Stud so it latches onto the Factory Bumper Grille and Place a 6/32 Nylon Lock Nut. (Fig. 3)
   Repeat for remaining Studs.