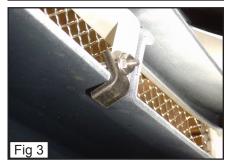

## PLEASE READ AND UNDERSTAND ALL INSTRUCTIONS BEFORE ATTEMPTING INSTALLATION.

- Remove 5 Bolts and 12 Clips from underneath the Plastic Bumper Cover. (Fig. 1)
- Place Mesh Grille onto the Bumper Opening. (Fig. 2)
- Place an L-Bracket on the Threaded Stud so it latches onto the Factory Bumper Grille and Place a 6/32 Nylon Lock Nut. (Fig. 3)
   Repeat for remaining Studs.