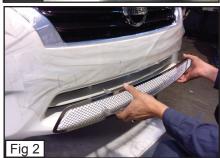

## PLEASE READ AND UNDERSTAND ALL INSTRUCTIONS BEFORE ATTEMPTING INSTALLATION.

- Remove 5 Bolts and 12 Clips from underneath the Plastic Bumper Cover. (Fig. 1)
- Place Mesh Grille onto the Bumper Opening. (Fig. 2)
- Place an L-Bracket on the Threaded Stud so it latches onto the Factory Bumper Grille and Place a 6/32 Nylon Lock Nut. (Fig. 3)
   Repeat for remaining Studs.