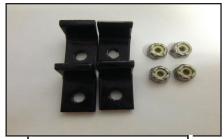

## **2013 - 2015 NISSAN ALTIMA**

Bumper Grille Install time: 20 Mins.

**TOOLS REQUIRED:** 

Socket Wrench
Flat Screwdrivert

PARTS LIST:

(1) Bumper Grille (4) L-Brackets

(4) 6/32 Nylon Lock Nuts