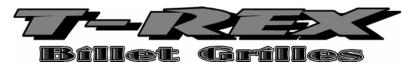

#### <u>Step 1</u>

Open the hood and remove the 10mm bolts securing the radiator cover. Unscrews the four Phillips screws along the top of the grille; remove the radiator cover. Pull the bumper cover forward to remove the six 12mm nuts retaining the grille (1). Use a slotted screwdriver to unclip the molded tabs around the perimeter of the grille; remove the grille (2).