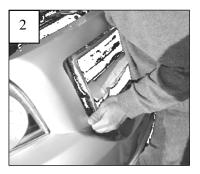

### Step 3

Test fit the grille in place. Remove grille; install the flange nuts backwards onto the mounting studs. Install a #10 washer on each stud. These will be used to set the depth of the grille. Center the grille in place. Adjust the flange nuts to the desired depth. Use the #10 washers and lock nuts to secure the grille. Re-install the bumper cover and radiator cover. *Thank you for purchasing your T-Rex billet grille.* 7/26/07