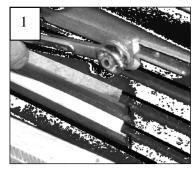

#### <u>Step 1</u>

Open the hood and remove the 10mm bolts securing the radiator cover. Unscrews the four Phillips screws along the top of the grille; remove the radiator cover. Pull the bumper cover forward to remove the six 12mm nuts retaining the grille (1). Use a slotted screwdriver to unclip the molded tabs around the perimeter of the grille; remove the grille (2).