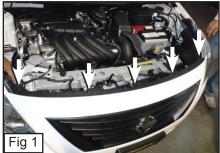

• Remove 5 Clips along the top of the Grille Shell. (Fig.1) Unclip 8 Clips along the Bottom of the Factory Grille to Remove.

- Remove 3 Clips to remove Plastic Cover that is on the right side of vehicle. (Fig. 2)
- Remove 5 Bolts from behind the Grille. (Fig. 3)
- Unclip the Grille along the bottom and remove. (Fig. 4)
- Unclip the Nissan Logo. (Fig. 5)
- Place the Mesh Grille through the Factory Opening. (Fig. 6)