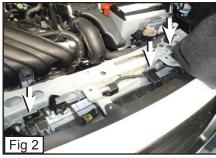

• Remove 5 Clips along the top of the Grille Shell. (Fig.1) Unclip 8 Clips along the Bottom of the Factory Grille to Remove.

- Remove 3 Clips to remove Plastic Cover that is on the right side of vehicle. (Fig. 2)
- Remove 5 Bolts from behind the Grille. (Fig. 3)
- Unclip the Grille along the bottom and remove. (Fig. 4)
- Unclip the Nissan Logo. (Fig. 5)
- Place the Mesh Grille through the Factory Opening. (Fig. 6)