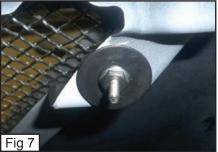

• From behind the Grille, Place a Fender Flatwasher on the Threaded Studs and Thread with provided 6/32 Nylon Lock Nuts. (Fig. 7)

• Place the Nissan Logo through the Logo Plate and Insert the Mounting Clips from behind the Nissan Logo. (Fig. 8)