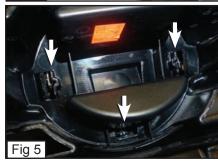

• Remove 5 Clips along the top of the Grille Shell. (Fig.1) Unclip 8 Clips along the Bottom of the Factory Grille to Remove.

- Remove 3 Clips to remove Plastic Cover that is on the right side of vehicle. (Fig. 2)
- Remove 5 Bolts from behind the Grille. (Fig. 3)
- Unclip the Grille along the bottom and remove. (Fig. 4)
- Unclip the Nissan Logo. (Fig. 5)
- Place the Mesh Grille through the Factory Opening. (Fig. 6)