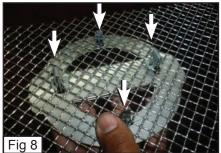

• From behind the Grille, Place a Fender Flatwasher on the Threaded Studs and Thread with provided 6/32 Nylon Lock Nuts. (Fig. 7)

• Place the Nissan Logo through the Logo Plate and Insert the Mounting Clips from behind the Nissan Logo. (Fig. 8)