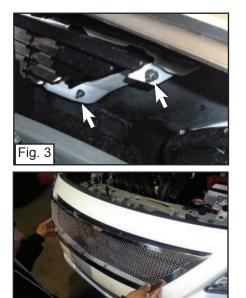

• Remove 5 Clips along the top of the Grille Shell. (Fig.1) Unclip 8 Clips along the Bottom of the Factory Grille to Remove.

- Remove 3 Clips to remove Plastic Cover that is on the right side of vehicle. (Fig. 2)
- Remove 5 Bolts from behind the Grille. (Fig. 3)
- Unclip the Grille along the bottom and remove. (Fig. 4)
- Unclip the Nissan Logo. (Fig. 5)
- Place the Mesh Grille through the Factory Opening. (Fig. 6)