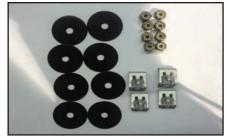

## **Upper Class Mesh Grille**

Install time: 35 Mins.

TOOLS REQUIRED:

Socket Wrench Plastic Prybar PARTS LIST: (1) Mesh Grille (8) Fender Flatwashers (8) 6/32 Nylon Lock Nuts (4) Mounting Clips

PLEASE READ AND UNDERSTAND ALL INSTRUCTIONS BEFORE ATTEMPTING INSTALLATION.