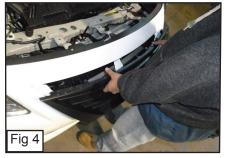

• Remove 5 Clips along the top of the Grille Shell. (Fig.1) Unclip 8 Clips along the Bottom of the Factory Grille to Remove.

- Remove 3 Clips to remove Plastic Cover that is on the right side of vehicle. (Fig. 2)
- Remove 5 Bolts from behind the Grille. (Fig. 3)
- Unclip the Grille along the bottom and remove. (Fig. 4)
- Unclip the Nissan Logo. (Fig. 5)
- Place the Mesh Grille through the Factory Opening. (Fig. 6)