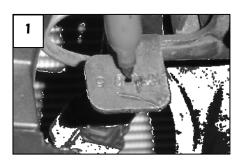

### Step 1

Remove the retaining clips from the top of the plastic engine cover to gain access to the rear of the grille. Locate the center of the factory hood pop latch. Mark the center of the square finger hood pop and drill a 1/8" hole (1).