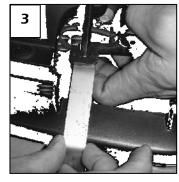

## <u>Step 2</u>

Center the grille into the opening. From the rear of the grille; use the provided angle brackets and nylon nuts. Make sure the brackets hold to the factory grille (2). DO NOT OVERTIGHTEN. Install the new hood latch extension. Place the new extension on the bottom side of the factory hood release. While holding the extension in place; place the machine screw through factory hood latch, into the new extension and into the provided washer and nylon lock nut (3). Tighten the hardware.