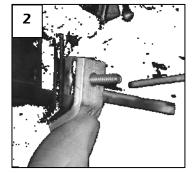

## <u>Step 2</u>

Center the grille into the opening. From the rear of the grille; use the provided angle brackets and nylon nuts. Make sure the brackets hold to the factory grille (2). DO NOT OVERTIGHTEN. Install the new hood latch extension. Place the new extension on the bottom side of the factory hood release. While holding the extension in place; place the machine screw through factory hood latch, into the new extension and into the provided washer and nylon lock nut (3). Tighten the hardware.