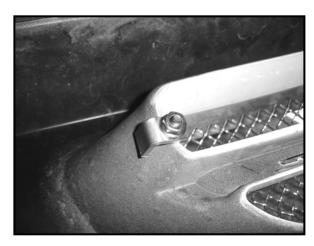

# Step 1

Center the mesh grille into bumper openings from the front side. From behind the bumper; locate the two studs welded to the grille inserts. On each stud; place an L bracket, flat washer, and a nylon lock nut. Make sure that the brackets wrap around the factory plastic and hold snug to prevent slipping.