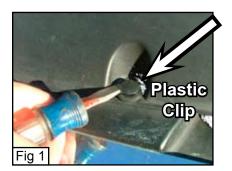

## Step 1 Top Radiator Cover and Factory Grille Removal

Apply masking tape to the chrome and painted areas to prevent scratching. Remove the plastic radiator cover fasteners (Fig 1). Release the grille around the headlights; pull the lower ends of the grille forward to release the metal clips (Fig 2). Remove the 10mm bolt on top in the center. Now use a screwdriver to unfasten the metal retaining clips next to the headlights and signal lights, remove the grille.