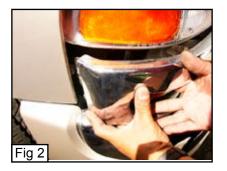

## Step 1 Top Radiator Cover and Factory Grille Removal

Apply masking tape to the chrome and painted areas to prevent scratching. Remove the plastic radiator cover fasteners (Fig 1). Release the grille around the headlights; pull the lower ends of the grille forward to release the metal clips (Fig 2). Remove the 10mm bolt on top in the center. Now use a screwdriver to unfasten the metal retaining clips next to the headlights and signal lights, remove the grille.