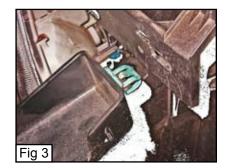

## Step 2 X-Metal Grille Installation

Place the grille face up on a work-table. Apply masking taper to the face of the grille to prevent scratching. Cut the center bars along the top and bottom; make your cut at the base of the bars. It is important to leave the black plastic lip around the opening; the grille will rest on this area (Fig 3). Continue the cuts around the grille opening. File or sand your cuts smooth. Test fit the grille in place. Thread a Nylon lock nut onto each stud. Tighten the nuts until the grille is held in place. **BE SURE NOT OVER-TIGHTEN THE STUDS** (Over-tightening can cause the studs to break). Re-install the grille assembly back onto the vehicle. Slowly close the hood to check the clearance between the hood and grille; adjust the grille if needed.