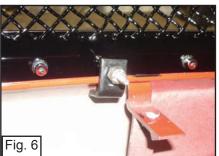

## PLEASE READ AND UNDERSTAND ALL INSTRUCTIONS BEFORE ATTEMPTING INSTALLATION.

- Remove Clips to Remove the Plastic Cover. (Fig. 1)
- · Remove the Grille Shell.

Diegrinder

- Remove the Plastic Grille Support. (Fig. 2)
- Unclip the Plastic Grille Covers with a Flat Screwdriver. (Fig. 3)
- Unclip the Grilles from the Grille Shell and Remove. (Fig. 4)
- With a Diegrinder, Start Cutting the Center and Vertical Bars on the Grille Shell as close to the Outer Grille Shell as possible. (Fig. 5)
- Place the Mesh Grille onto the Grille Shell and Place an L-Bracket and Nylon Lock Nut onto the Threaded Studs. (Fig. 6)