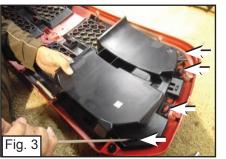

## PLEASE READ AND UNDERSTAND ALL INSTRUCTIONS BEFORE ATTEMPTING INSTALLATION.

- Remove Clips to Remove the Plastic Cover. (Fig. 1)
- · Remove the Grille Shell.

Diegrinder

- Remove the Plastic Grille Support. (Fig. 2)
- Unclip the Plastic Grille Covers with a Flat Screwdriver. (Fig. 3)
- Unclip the Grilles from the Grille Shell and Remove. (Fig. 4)
- With a Diegrinder, Start Cutting the Center and Vertical Bars on the Grille Shell as close to the Outer Grille Shell as possible. (Fig. 5)
- Place the Mesh Grille onto the Grille Shell and Place an L-Bracket and Nylon Lock Nut onto the Threaded Studs. (Fig. 6)