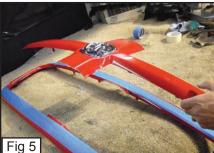

## PLEASE READ AND UNDERSTAND ALL INSTRUCTIONS BEFORE ATTEMPTING INSTALLATION.

- Remove Clips to Remove the Plastic Cover. (Fig. 1)
- · Remove the Grille Shell.

Diegrinder

- Remove the Plastic Grille Support. (Fig. 2)
- Unclip the Plastic Grille Covers with a Flat Screwdriver. (Fig. 3)
- Unclip the Grilles from the Grille Shell and Remove. (Fig. 4)
- With a Diegrinder, Start Cutting the Center and Vertical Bars on the Grille Shell as close to the Outer Grille Shell as possible. (Fig. 5)
- Place the Mesh Grille onto the Grille Shell and Place an L-Bracket and Nylon Lock Nut onto the Threaded Studs. (Fig. 6)