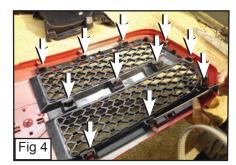

## PLEASE READ AND UNDERSTAND ALL INSTRUCTIONS BEFORE ATTEMPTING INSTALLATION.

- Remove Clips to Remove the Plastic Cover. (Fig. 1)
- · Remove the Grille Shell.

Diegrinder

- Remove the Plastic Grille Support. (Fig. 2)
- Unclip the Plastic Grille Covers with a Flat Screwdriver. (Fig. 3)
- Unclip the Grilles from the Grille Shell and Remove. (Fig. 4)
- With a Diegrinder, Start Cutting the Center and Vertical Bars on the Grille Shell as close to the Outer Grille Shell as possible. (Fig. 5)
- Place the Mesh Grille onto the Grille Shell and Place an L-Bracket and Nylon Lock Nut onto the Threaded Studs. (Fig. 6)