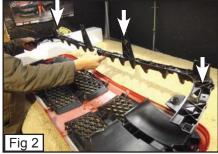

## PLEASE READ AND UNDERSTAND ALL INSTRUCTIONS BEFORE ATTEMPTING INSTALLATION.

- Remove Clips to Remove the Plastic Cover. (Fig. 1)
- · Remove the Grille Shell.

Diegrinder

- Remove the Plastic Grille Support. (Fig. 2)
- Unclip the Plastic Grille Covers with a Flat Screwdriver. (Fig. 3)
- Unclip the Grilles from the Grille Shell and Remove. (Fig. 4)
- With a Diegrinder, Start Cutting the Center and Vertical Bars on the Grille Shell as close to the Outer Grille Shell as possible. (Fig. 5)
- Place the Mesh Grille onto the Grille Shell and Place an L-Bracket and Nylon Lock Nut onto the Threaded Studs. (Fig. 6)