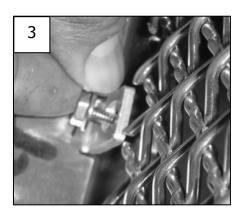

## Step 3

Install the upper plate to new grille using the nylon lock nuts before continuing. Center the new lower plate into the grille opening. Using the provided screws; secure the plate to the vehicle. Center the rest of the grille into position. Align the studs to the lower edge of the grille with the holes in the lower plate. Place a nylon lock nut on each stud [3]. Center the grille and tighten. From the front; place the provided screws through the top plate and into the new clips. Making sure that the grille is centered, tighten the hardware.