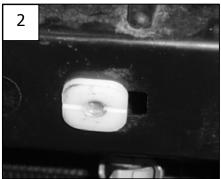

#### Step 2

Replace the factory clips with the provided screw clips as shown in picture **[2]**. These will line up with the upper and lower mounting plates.