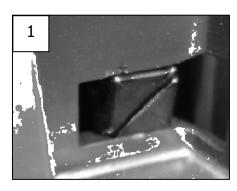

### Step 1

Remove the factory grille from the truck. Use a small slotted screwdriver to un-clip the plastic clips. There are four along the top and three along the bottom [1]. Now remove the grille. (If you purchased the lower grille; install now)