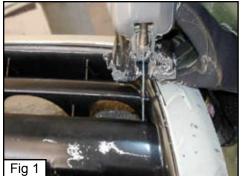

## Step 2

Apply masking tape to the chrome or painted portion of the grille to prevent scratching. Use a die grinder or jig-saw to cut the center bars from the grille. Make your cuts at the base of each vertical bar and cross bar; where they meet the perimeter of the opening Test fit the grille in place (Fig 1). Use a file or sandpaper to smooth your cuts.