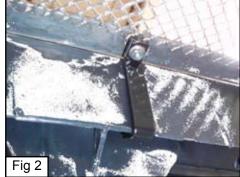

#### Step 3

Center the grille; install a J hook, nut and waster on each stud. Wrap the hook around the remaining plastic in the opening (Fig 2).