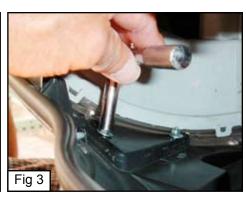

### Step 4

If grille inserts have been purchased for the side vents; install at this time. Center the sides in place. Where the studs hit the plastic; drill two 5/16" holes allowing the studs to protrude through the plastic. Using the provided hardware; place a washer and 6/32 nylon nut on each stud (Fig 3). Center then tighten. Repeat this on the other side. Re-install the grille shell assembly onto the vehicle.