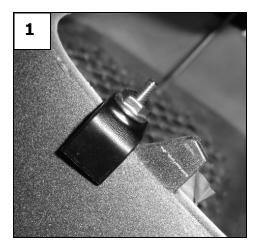

#### Step 3

Center on of the new grilles into the opening. From behind the bumper; place an L bracket and nylon lock nut on each stud (1). Making sure that the grille is centered; tighten the hardware. Repeat this process on the other side of the bumper.