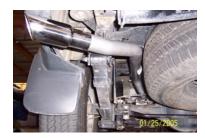

INSTALL HEADPIPE #A ONTO STOCK PIPE, USE CLAMP# E TO SECURE PIPES TOGETHER. DO NOT TIGHTEN. NEXT, MOUNT WELDED HANGER TO RUBBER GROMMET USING BOLT KIT # F.

INSTALL MUFFLER #B ONTO HEADPIPE #A WITH INLET TOWARDS THE MOTOR. INLET OF MUFFLER IS LOOKING INTO THE LOUVERS USE CLAMP #E TO SECURE MUFFLER TO THE HEADPIPE. DO NOT TIGHTEN. OUTLET OF MUFFLER SHOULD BE AT THE 10 O'CLOCK POSITION.

INSTALL TAILPIPE #C ONTO MUFFLER 1-1/2" TO 2". ROTATE TAILPIPE UNTIL REAR HANGER LINES UP WITH THE FACTORY GROMMET. INSTALL WELDED HANGER WITH FACTORY12MM NUT THAT YOU **REMOVED FROM STEP** #1. INSERT OTHER WELDED HANGERS INTO RUBBER GROMMETS. USE CLAMP #E TO SECURE TAILPIPE TO MUFFLER. DO NOT TIGHTEN.