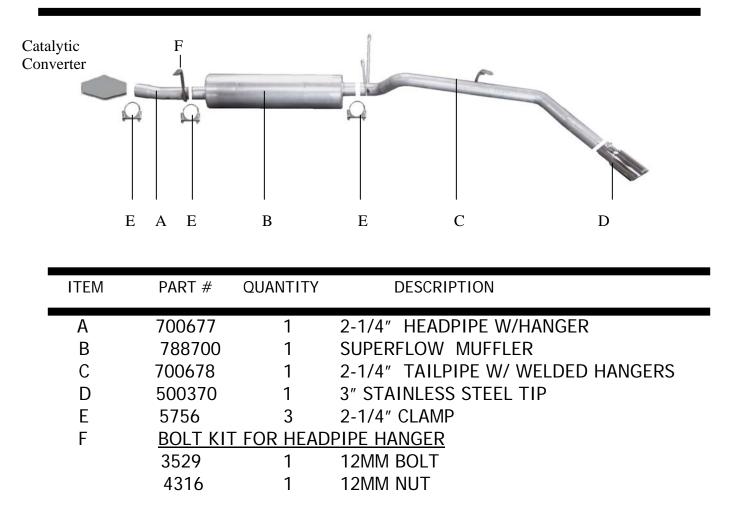

## **INSTRUCTION MANUAL** CAT-BACK SINGLE EXHAUST 03-05 NISSAN XTERRA 3.3L-V6 2/4WD 4 DOOR

PART# 12214

## SUGGESTED TOOLS

9/16" SOCKET, 1/2" WRENCH, 1/2" SOCKET, HACKSAW, JACKSTAND, WD-40

TO REMOVE STOCK EXHAUST, REMOVE IT FROM THE CLAMP LOCATED IN FRONT OF YOUR STOCK MUFFLER. NEXT REMOVE THE FACTORY 12 MM NUT ON THE REAR TAILPIPE. DO NOT DISCARD YOU WILL REUSE IT.

INSTALL HEADPIPE #A ONTO STOCK PIPE, USE CLAMP# E TO SECURE PIPES TOGETHER. DO NOT TIGHTEN. NEXT, MOUNT WELDED HANGER TO RUBBER GROMMET USING BOLT KIT # F.

INSTALL MUFFLER #B ONTO HEADPIPE #A WITH INLET TOWARDS THE MOTOR. INLET OF MUFFLER IS LOOKING INTO THE LOUVERS USE CLAMP #E TO SECURE MUFFLER TO THE HEADPIPE. DO NOT TIGHTEN. OUTLET OF MUFFLER SHOULD BE AT THE 10 O'CLOCK POSITION.

INSTALL TAILPIPE #C ONTO MUFFLER 1-1/2" TO 2". ROTATE TAILPIPE UNTIL REAR HANGER LINES UP WITH THE FACTORY GROMMET. INSTALL WELDED HANGER WITH FACTORY12MM NUT THAT YOU **REMOVED FROM STEP** #1. INSERT OTHER WELDED HANGERS INTO RUBBER GROMMETS. USE CLAMP #E TO SECURE TAILPIPE TO MUFFLER. DO NOT TIGHTEN.

INSTALL THE STAINLESS STEEL TIP. TO CLEAN TIP USE ANY STAINLESS OR ALUMINUM CLEANER AND A SCOTCH BRITE PAD. NOW GO BACK AND TIGHTEN ALL CLAMPS, NUTS AND BOLTS STARTING FROM THE FRONT AND WORKING YOUR WAY BACK.

MAKE SURE YOU HAVE A 1" CLEARANCE ON ALL PIPES FROM BRAKE & FUEL LINES, TIRES, SHOCKS, ETC...