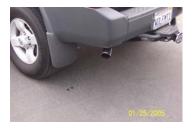

INSTALL THE STAINLESS STEEL TIP. TO CLEAN TIP USE ANY STAINLESS OR ALUMINUM CLEANER AND A SCOTCH BRITE PAD. NOW GO BACK AND TIGHTEN ALL CLAMPS, NUTS AND BOLTS STARTING FROM THE FRONT AND WORKING YOUR WAY BACK.