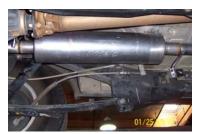

INSTALL HEADPIPE #A ONTO STOCK PIPE, USE CLAMP# E TO SECURE PIPES TOGETHER. DO NOT TIGHTEN. NEXT, MOUNT WELDED HANGER TO RUBBER GROMMET USING BOLT KIT # F.

INSTALL MUFFLER #B ONTO HEADPIPE #A WITH INLET TOWARDS THE MOTOR. INLET OF MUFFLER IS LOOKING INTO THE LOUVERS USE CLAMP #E TO SECURE MUFFLER TO THE HEADPIPE. DO NOT TIGHTEN. OUTLET OF MUFFLER SHOULD BE AT THE 10 O'CLOCK POSITION.

INSTALL TAILPIPE #C ONTO MUFFLER 1-1/2" TO 2". ROTATE TAILPIPE UNTIL REAR HANGER LINES UP WITH THE FACTORY GROMMET. INSTALL WELDED HANGER WITH FACTORY12MM NUT THAT YOU **REMOVED FROM STEP** #1. INSERT OTHER WELDED HANGERS INTO RUBBER GROMMETS. USE CLAMP #E TO SECURE TAILPIPE TO MUFFLER. DO NOT TIGHTEN.