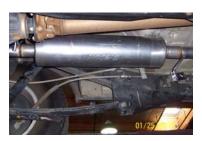

INSTALL TAILPIPE #C ONTO MUFFLER 1-1/2" TO 2". ROTATE TAILPIPE UNTIL REAR HANGER LINES UP WITH THE FACTORY GROMMET. INSTALL WELDED HANGER WITH FACTORY12MM NUT THAT YOU REMOVED FROM STEP #1. INSERT OTHER WELDED HANGERS INTO RUBBER GROMMETS. USE CLAMP #E TO SECURE TAILPIPE TO MUFFLER. DO NOT TIGHTEN.