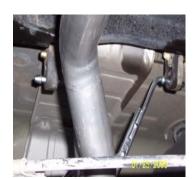

INSTALL MUFFLER #B ONTO HEADPIPE #A WITH INLET TOWARDS THE MOTOR. INLET OF MUFFLER IS LOOKING INTO THE LOUVERS USE CLAMP #E TO SECURE MUFFLER TO THE HEADPIPE. DO NOT TIGHTEN. OUTLET OF MUFFLER SHOULD BE AT THE 10 O'CLOCK POSITION.

INSTALL TAILPIPE #C ONTO MUFFLER 1-1/2" TO 2". ROTATE TAILPIPE UNTIL REAR HANGER LINES UP WITH THE FACTORY GROMMET. INSTALL WELDED HANGER WITH FACTORY12MM NUT THAT YOU REMOVED FROM STEP #1. INSERT OTHER WELDED HANGERS INTO RUBBER GROMMETS. USE CLAMP #E TO SECURE TAILPIPE TO MUFFLER. DO NOT TIGHTEN.