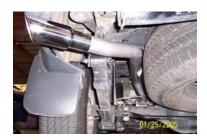

INSTALL MUFFLER #B ONTO HEADPIPE #A WITH INLET TOWARDS THE MOTOR. INLET OF MUFFLER IS LOOKING INTO THE LOUVERS USE CLAMP #E TO SECURE MUFFLER TO THE HEADPIPE. DO NOT TIGHTEN. OUTLET OF MUFFLER SHOULD BE AT THE 10 O'CLOCK POSITION.

INSTALL TAILPIPE #C ONTO MUFFLER 1-1/2" TO 2". ROTATE TAILPIPE UNTIL REAR HANGER LINES UP WITH THE FACTORY GROMMET. INSTALL WELDED HANGER WITH FACTORY12MM NUT THAT YOU REMOVED FROM STEP #1. INSERT OTHER WELDED HANGERS INTO RUBBER GROMMETS. USE CLAMP #E TO SECURE TAILPIPE TO MUFFLER. DO NOT TIGHTEN.