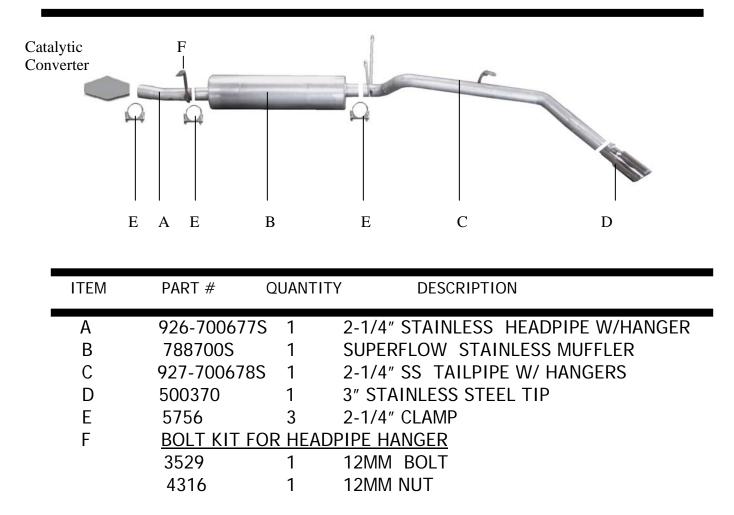

## **INSTRUCTION MANUAL** CAT-BACK STAINLESS SINGLE EXHAUST 03-05 NISSAN XTERRA 3.3L-V6 2/4WD 4 DOOR

PART# 612214

Thank you for purchasing our GIBSON EXHAUST SYSTEM for your vehicle. If you need further assistance, please do not hesitate to call our Technical Department at (800) 528-3044, Monday through Friday, 8:00 AM to 5:00 PM. 0306

## EXHAUST INSTALLATION PART#612214