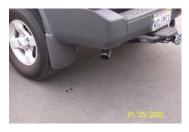

INSTALL THE STAINLESS STEEL TIP. TO CLEAN TIP USE ANY STAINLESS OR ALUMINUM CLEANER AND A SCOTCH BRITE PAD. NOW GO BACK AND TIGHTEN ALL CLAMPS, NUTS AND BOLTS STARTING FROM THE FRONT AND WORKING YOUR WAY BACK.