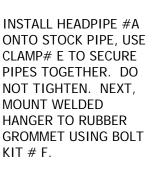

INSTALL MUFFLER #B ONTO HEADPIPE #A WITH INLET TOWARDS THE MOTOR. INLET OF MUFFLER IS LOOKING INTO THE LOUVERS USE CLAMP #E TO SECURE MUFFLER TO THE HEADPIPE. DO NOT TIGHTEN. OUTLET OF MUFFLER SHOULD BE AT THE 10 O'CLOCK POSITION.