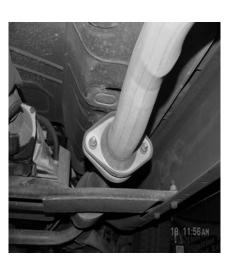

BOLT HEADPIPE #B TO STOCK FLANGE RE-USING STOCK NUTS AND BOLTS. INSERT WELDED HANGER INTO RUBBER GROMMETS.

INSTALL STAINLESS TIPS. TO CLEAN TIPS, USE SCOTT BRITE PAD AND ANY STAINLESS AND ALUMINUM CLEANER.