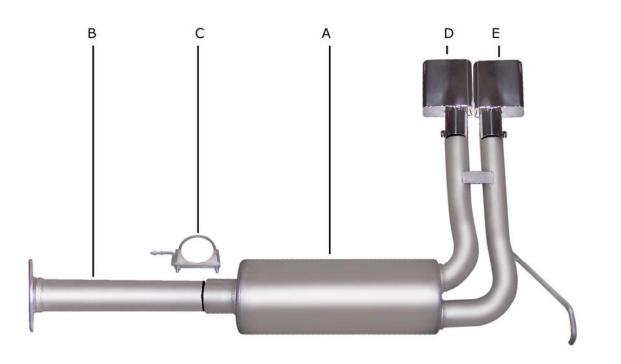

## INSTRUCTION MANUAL SUPER TRUCK EXHAUST 94-95 CHEVY 1500 TRUCK 4.3L, 5.0L, 5.7L 4WD STANDARD CAB, SHORT BED PART # 5517

| ITEM                  | PART #                                           | QUANTIT          | Y DESCRIPTION                                                                                         |
|-----------------------|--------------------------------------------------|------------------|-------------------------------------------------------------------------------------------------------|
| A<br>B<br>C<br>D<br>E | 700111<br>500165-A<br>500440<br>500365<br>500366 | 1<br>1<br>1<br>1 | MUFFLER ASSEMBLY<br>HEADPIPE WITH FLANGE #GP-105<br>O.E. HANGER<br>SUPER TRUCK TIP<br>SUPER TRUCK TIP |