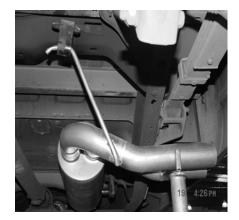

BOLT HEADPIPE #B TO STOCK FLANGE RE-USING STOCK NUTS AND BOLTS. INSERT WELDED HANGER INTO RUBBER GROMMETS.

INSTALL STAINLESS TIPS. TO CLEAN TIPS, USE SCOTT BRITE PAD AND ANY STAINLESS AND ALUMINUM CLEANER.