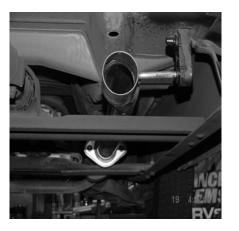

> SUGGESTED TOOLS: HACKSAW, 9/16" SOCKET, ½" SOCKET, ½" WRENCH, JACKSTAND

LAYOUT THE EXHAUST ON THE FLOOR AND COMPARE PART NUMBERS WITH THE MANUAL.

TO REMOVE EXHAUST- UNBOLT THE 2 BOLT FLANGE LOCATED BEHIND THE CATALITIC CONVERTER. SAVE STOCK NUTS AND BOLTS FOR YOU WILL REUSE THEM. NOW CUT OFF YOUR STOCK TAILPIPE JUST BEHIND THE MUFFLER AND REMOVE. LEAVE ALL RUBBER GROMMETS ON THE HANGER. USE WD-40 TO AID IN THE REMOVAL OF THE EXHAUST AND HANGERS.

BOLT HEADPIPE #B TO STOCK FLANGE RE-USING STOCK NUTS AND BOLTS. INSERT WELDED HANGER INTO RUBBER GROMMETS.

INSTALL STAINLESS TIPS. TO CLEAN TIPS, USE SCOTT BRITE PAD AND ANY STAINLESS AND ALUMINUM CLEANER.