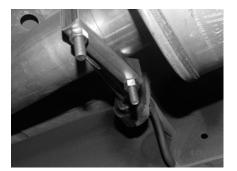

SLIDE MUFFLER ASSEMBLY ONTO HEADPIPE 1 1/2" TO 2". INSERT WELDED HANGER INTO RUBBER GROMMET ON DRIVERSIDE USE CLAMP #C TO SECURE MUFFLER TO HEADPIPE. DO NOT TIGHTEN.

ADJUST MUFFLER ASSEMBLY. NOW TIGHTEN ALL BOLTS AND CLAMPS.