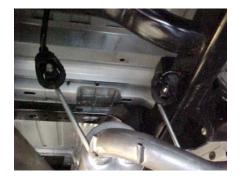

**INSTALL MUFFLER ASSEMBLY #A ONTO** HEADPIPE 1-1/2" TO 2". SLIDE WELDED HANGERS INTO **RUBBER GROMMETS** YOU MAY NEED TO **ADJUST WELDED** HANGERS TO FIT INTO YOUR GROMMETS. USE A JACKSTAND TO SUPPORT YOUR MUFFLER. USE CLAMP #B TO SECURE IT TO YOUR HEADPIPE. DO NOT TIGHTEN.