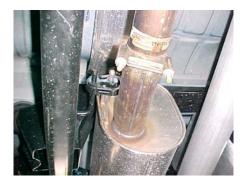

**INSTALL MUFFLER ASSEMBLY #A ONTO** HEADPIPE 1-1/2" TO 2". SLIDE WELDED HANGERS INTO **RUBBER GROMMETS** YOU MAY NEED TO **ADJUST WELDED** HANGERS TO FIT INTO YOUR GROMMETS. USE A JACKSTAND TO SUPPORT YOUR MUFFLER. USE CLAMP #B TO SECURE IT TO YOUR HEADPIPE. DO NOT TIGHTEN.