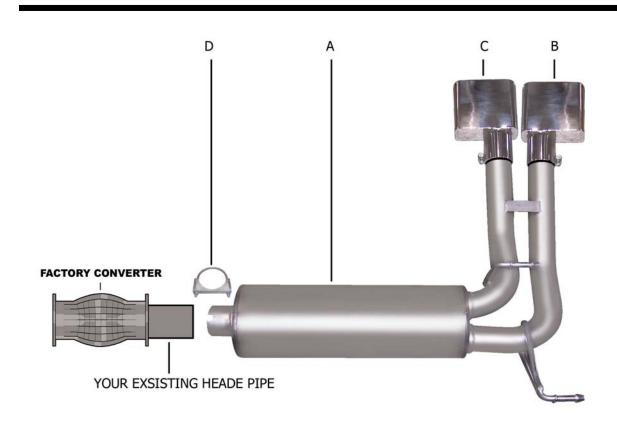

## INSTRUCTION MANUAL STAINLESS SUPER TRUCK EXHAUST SYSTEM 04-05 DODGE RAM 1500 TRUCK 5.7L HEMI 2/4WD QUAD CAB, SHORT BED 4DR PART # 66522

| ITEM | PART # QUAN | TITY | DESCRIPTION                |
|------|-------------|------|----------------------------|
| A    | 786-700547S | 1    | STAINLESS MUFFLER ASSEMBLY |
| В    | 500366      | 1    | SUPER TRUCK STAINLESS TIP  |
| С    | 500365      | 1    | SUPER TRUCK STAINLESS TIP  |
| D    | 5758        | 1    | 2.75" CLAMP                |

**INSTALL MUFFLER ASSEMBLY #A ONTO** HEADPIPE 1-1/2" TO 2". SLIDE WELDED HANGERS INTO **RUBBER GROMMETS** YOU MAY NEED TO **ADJUST WELDED** HANGERS TO FIT INTO YOUR GROMMETS. USE A JACKSTAND TO SUPPORT YOUR MUFFLER. USE CLAMP #B TO SECURE IT TO YOUR HEADPIPE. DO NOT TIGHTEN.

INSTALL YOUR STAINLESS TIPS. TIGHTEN ALL CLAMPS AFTER YOU MAKE SURE YOUR TAILPIPES ARE LEVEL.

SPECIAL NOTES:

MAKE SURE YOU HAVE A 1" CLEARANCE ON ALL PIPES FROM ALL RUBBER

BRAKE LINES, SHOCK BOOTS, TIRES, ETC...