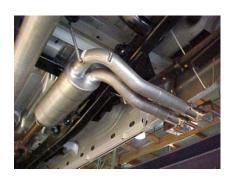

INSTALL YOUR STAINLESS TIPS. TIGHTEN ALL CLAMPS AFTER YOU MAKE SURE YOUR TAILPIPES ARE LEVEL.

SPECIAL NOTES:

MAKE SURE YOU HAVE A 1" CLEARANCE ON ALL PIPES FROM ALL RUBBER

BRAKE LINES, SHOCK BOOTS, TIRES, ETC...