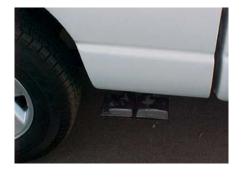

INSTALL YOUR STAINLESS TIPS. TIGHTEN ALL CLAMPS AFTER YOU MAKE SURE YOUR TAILPIPES ARE LEVEL.

SPECIAL NOTES:

MAKE SURE YOU HAVE A 1" CLEARANCE ON ALL PIPES FROM ALL RUBBER

BRAKE LINES, SHOCK BOOTS, TIRES, ETC...