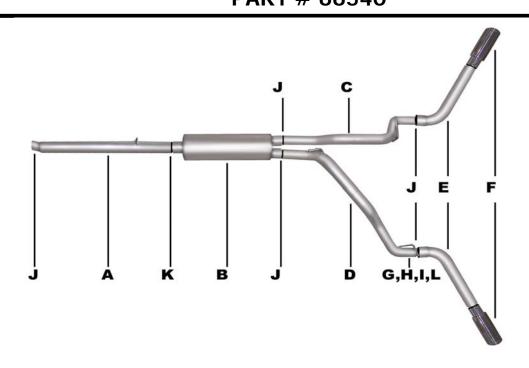

| ITEM | PART #      | QTY. | DESCRIPTION                                          |
|------|-------------|------|------------------------------------------------------|
| Α    | 938-700713S | 1    | 3.00" Stainless Headpipe with Welded Hanger          |
| В    | 789800S     | 1    | SuperFlow Stainless Muffler                          |
| С    | 945-700714S | 1    | 2.50" Stainless Passenger tailpipe with welded hgr   |
| D    | 946-700715S | 1    | 2.50" Stainless Driver Side tailpipe with welded hgr |
| E    | 552-700413S | 2    | 2.50" Stainless Exitpipe                             |
| F    | 500374      | 2    | 3.50" Stainless tip                                  |
| G    | 4251        | 1    | Rear tailpipe hanger                                 |
| Н    | 4240        | 1    | Rubber grommet                                       |
| I    | BO - 1046   | 1    | Bolt kit for tailpipe                                |
| J    | 5757        | 5    | 2.50" clamp                                          |
| K    | OHD300      | 1    | 3.00" clamp                                          |
| L    | S103        | 1    | Tab                                                  |

INSTALL THE 3.00" HEADPIPE #A
ONTO YOUR EXISTING STOCK
PIPE USE #J 2.50" CLAMP TO
SECURE THE PIPES TOGETHER.
DO NOT TIGHTEN. THEN INSERT
THE WELDED HANGER INTO
YOUR OEM RUBBER GROMMET.

INSTALL THE DRIVER SIDE TAILPIPE #D INTO THE MUFFLER AND LEAST 1-1/2" TO 2". THIS PIPE WILL ROUTE OVER THE AXLE, BETWEEN THE SHOCK AND TIRE. USE CLAMP #J TO SECURE THE PIPE TO THE MUFFLER. **DO NOT**TIGHTEN. THEN, INSERT THE HANGERS INTO THE RUBBER GROMMETS.

INSTALL THE PASSENGER SIDE TAILPIPE #C INTO THE MUFFLER AT LEAST 1-1/2" TO 2". BE SURE TO INSERT THE WELDED HANGER INTO THE RUBBER GROMMET. USE 2-1/2"CLAMP #J TO SECURE THE PIPE TO THE MUFFLER. DO NOT TIGHTEN.

INSTALL YOUR GIBSON SUPERFLOW MUFFLER #B ONTO THE HEADPIPE #A 1-1/2" TO 2" WITH THE LOUVERS FACING TOWARD THE CONVERTER. USE A JACK STAND TO AID YOU IN SUPPORTING THE MUFFLER. THEN USE CLAMP #K TO SECURE THE MUFFLER TO THE HEAD PIPE. DO NOT TIGHTEN.

NOW MEASURE 16" FROM THE REAR OF THE FRAME. USE THIS HOLE FOR INSTALLATION OF YOUR TAILPIPE HANGER #G. USE THE BOLT KIT #I & TAB #L THAT WAS SUPPLIED, TO SECURE THE HANGER TO THE FRAME. THEN INSTALL THE RUBBER GROMMET #H ONTO THE REAR TAILPIPE HANGER

INSTALL EXIT PIPES #E, USE CLAMPS #J TO SECURE THE EXIT PIPES TO YOUR TAILPIPES. ROTATE THE EXIT PIPE TO THE BEST FIT ON YOUR VEHICLE INSTALL YOUR STAINLESS STEEL TIPS. \*NOW GO BACK & TIGHTEN DOWN EVERYTHING ONCE YOU HAVE IT IN PLACE. TO CLEAN YOUR STAINLESS TIPS USE ANY STAINLESS CLEANER.