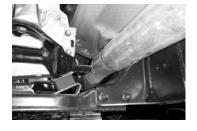

NOW MEASURE 16" FROM THE REAR OF THE FRAME. USE THIS HOLE FOR INSTALLATION OF YOUR TAILPIPE HANGER #G. USE THE BOLT KIT #I & TAB #L THAT WAS SUPPLIED, TO SECURE THE HANGER TO THE FRAME. THEN INSTALL THE RUBBER GROMMET #H ONTO THE REAR TAILPIPE HANGER

INSTALL EXIT PIPES #E, USE CLAMPS #J TO SECURE THE EXIT PIPES TO YOUR TAILPIPES. ROTATE THE EXIT PIPE TO THE BEST FIT ON YOUR VEHICLE INSTALL YOUR STAINLESS STEEL TIPS. \*NOW GO BACK & TIGHTEN DOWN EVERYTHING ONCE YOU HAVE IT IN PLACE. TO CLEAN YOUR STAINLESS TIPS USE ANY STAINLESS CLEANER.