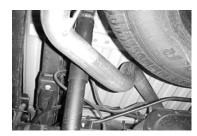

INSTALL THE 3.00" HEADPIPE #A
ONTO YOUR EXISTING STOCK
PIPE USE #J 2.50" CLAMP TO
SECURE THE PIPES TOGETHER.
DO NOT TIGHTEN. THEN INSERT
THE WELDED HANGER INTO
YOUR OEM RUBBER GROMMET.

INSTALL THE DRIVER SIDE TAILPIPE #D INTO THE MUFFLER AND LEAST 1-1/2" TO 2". THIS PIPE WILL ROUTE OVER THE AXLE, BETWEEN THE SHOCK AND TIRE. USE CLAMP #J TO SECURE THE PIPE TO THE MUFFLER. **DO NOT**TIGHTEN. THEN, INSERT THE HANGERS INTO THE RUBBER GROMMETS.

INSTALL THE PASSENGER SIDE TAILPIPE #C INTO THE MUFFLER AT LEAST 1-1/2" TO 2". BE SURE TO INSERT THE WELDED HANGER INTO THE RUBBER GROMMET. USE 2-1/2"CLAMP #J TO SECURE THE PIPE TO THE MUFFLER. DO NOT TIGHTEN.