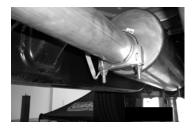

INSTALL YOUR GIBSON SUPERFLOW MUFFLER #B ONTO THE HEADPIPE #A 1-1/2" TO 2" WITH THE LOUVERS FACING TOWARD THE CONVERTER. USE A JACK STAND TO AID YOU IN SUPPORTING THE MUFFLER. THEN USE CLAMP #K TO SECURE THE MUFFLER TO THE HEAD PIPE. DO NOT TIGHTEN.