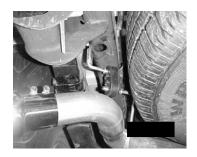

NOW MEASURE 16" FROM THE REAR OF THE FRAME. USE THIS HOLE FOR INSTALLATION OF YOUR TAILPIPE HANGER #G. USE THE BOLT KIT #I & TAB #L THAT WAS SUPPLIED, TO SECURE THE HANGER TO THE FRAME. THEN INSTALL THE RUBBER GROMMET #H ONTO THE REAR TAILPIPE HANGER