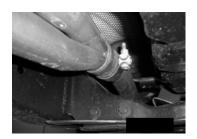

INSTALL THE 3.00" HEADPIPE #A
ONTO YOUR EXISTING STOCK
PIPE USE #J 2.50" CLAMP TO
SECURE THE PIPES TOGETHER.
DO NOT TIGHTEN. THEN INSERT
THE WELDED HANGER INTO
YOUR OEM RUBBER GROMMET.

INSTALL THE DRIVER SIDE TAILPIPE #D INTO THE MUFFLER AND LEAST 1-1/2" TO 2". THIS PIPE WILL ROUTE OVER THE AXLE, BETWEEN THE SHOCK AND TIRE. USE CLAMP #J TO SECURE THE PIPE TO THE MUFFLER. **DO NOT**TIGHTEN. THEN, INSERT THE HANGERS INTO THE RUBBER GROMMETS.

NOW MEASURE 16" FROM THE REAR OF THE FRAME. USE THIS HOLE FOR INSTALLATION OF YOUR TAILPIPE HANGER #G. USE THE BOLT KIT #I & TAB #L THAT WAS SUPPLIED, TO SECURE THE HANGER TO THE FRAME. THEN INSTALL THE RUBBER GROMMET #H ONTO THE REAR TAILPIPE HANGER