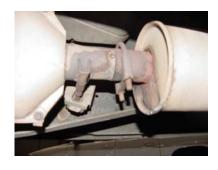

## **SUGGESTED TOOLS:**

HACKSAW, 9/16"SOCKET, 1/2" SOCKET, 1/2" WRENCH, JACKSTAND, WD-40

REMOVE YOUR
STOCK EXHAUST BY
UN-CLAMPING YOUR
OLD MUFFLER
BEHIND THE
CONVERTER AND
REMOVING. LEAVE
ALL RUBBER
GROMMETS IN
PLACE. USE WD-40
FOR EASIER
REMOVAL.

USE A
JACKSTAND TO
SUPPORT
MUFFLER
ASSEMBLY.
INSERT WELDED
HANGERS INTO
RUBBER
GROMMETS.

SLIDE INLET OF MUFFLER ASSEMBLY #A ONTO CATALYTIC CONVERTER. USE CLAMP #B TO SECURE. DO NOT TIGHTEN.

INSTALL
STAINLESS TIPS.
TO CLEAN TIPS
USE A SCOTCH
BRITE PAD AND
ANY STAINLESS
CLEANER. NOW
GO BACK AND
TIGHTEN ALL
CLAMPS.