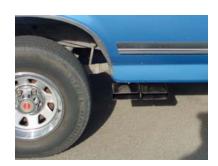

USE A
JACKSTAND TO
SUPPORT
MUFFLER
ASSEMBLY.
INSERT WELDED
HANGERS INTO
RUBBER
GROMMETS.

SLIDE INLET OF MUFFLER ASSEMBLY #A ONTO CATALYTIC CONVERTER. USE CLAMP #B TO SECURE. DO NOT TIGHTEN.

INSTALL
STAINLESS TIPS.
TO CLEAN TIPS
USE A SCOTCH
BRITE PAD AND
ANY STAINLESS
CLEANER. NOW
GO BACK AND
TIGHTEN ALL
CLAMPS.