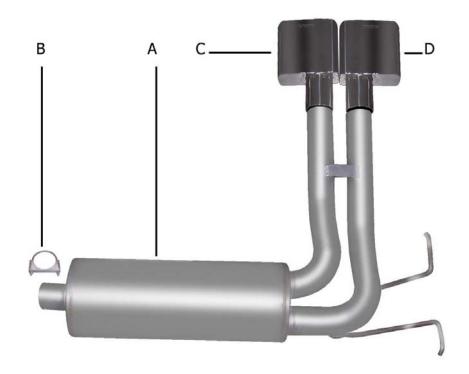

## PART # 69510

| ITEM | PART #      | QUANTITY | DESCRIPTION                |
|------|-------------|----------|----------------------------|
| A    | 855-700100S | 1        | STAINLESS MUFFLER ASSEMBLY |
| В    | 5756        | 1        | 2-1/4" CLAMP               |
| С    | 500365      | 1        | SPORT TRUCK TIP            |
| D    | 500366      | 1        | SPORT TRUCK TIP            |