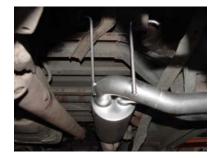

USE A
JACKSTAND TO
SUPPORT
MUFFLER
ASSEMBLY.
INSERT WELDED
HANGERS INTO
RUBBER
GROMMETS.

SLIDE INLET OF MUFFLER ASSEMBLY #A ONTO CATALYTIC CONVERTER. USE CLAMP #B TO SECURE. DO NOT TIGHTEN.

INSTALL
STAINLESS TIPS.
TO CLEAN TIPS
USE A SCOTCH
BRITE PAD AND
ANY STAINLESS
CLEANER. NOW
GO BACK AND
TIGHTEN ALL
CLAMPS.