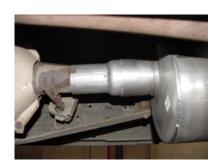

## **SUGGESTED TOOLS:**

HACKSAW, 9/16"SOCKET, 1/2" SOCKET, 1/2" WRENCH, JACKSTAND, WD-40

REMOVE YOUR
STOCK EXHAUST BY
UN-CLAMPING YOUR
OLD MUFFLER
BEHIND THE
CONVERTER AND
REMOVING. LEAVE
ALL RUBBER
GROMMETS IN
PLACE. USE WD-40
FOR EASIER
REMOVAL.

USE A
JACKSTAND TO
SUPPORT
MUFFLER
ASSEMBLY.
INSERT WELDED
HANGERS INTO
RUBBER
GROMMETS.

SLIDE INLET OF MUFFLER ASSEMBLY #A ONTO CATALYTIC CONVERTER. USE CLAMP #B TO SECURE. DO NOT TIGHTEN.

INSTALL
STAINLESS TIPS.
TO CLEAN TIPS
USE A SCOTCH
BRITE PAD AND
ANY STAINLESS
CLEANER. NOW
GO BACK AND
TIGHTEN ALL
CLAMPS.