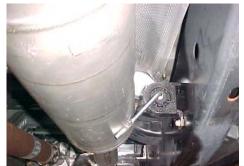

NEXT, REMOVE THE TWO BOLTS THAT HOLD THE HEAT SHIELD ON, THEN INSTALL THE REAR HANGER # D, ATTACH WITH THE FACTORY BOLTS. ATTACH TO MUFFLER ASSEBLY WITH RUBBER GROMMET # E TIGHTEN REAR HANGER.

NEXT, REMOVE THIS RUBBER GROMMET . YOU WILL NOT USE IT WITH YOUR NEW KIT.