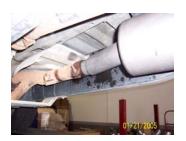

NEXT, REMOVE THE TWO BOLTS THAT HOLD THE HEAT SHIELD ON, THEN INSTALL THE REAR HANGER # D, ATTACH WITH THE FACTORY BOLTS. ATTACH TO MUFFLER ASSEBLY WITH RUBBER GROMMET # E TIGHTEN REAR HANGER.

NEXT, REMOVE THIS RUBBER GROMMET . YOU WILL NOT USE IT WITH YOUR NEW KIT.

INSTALL STAINLESS
TIPS, THEN TIGHTEN
ALL NUTS, BOLTS, AND
CLAMPS. TO CLEAN
TIP, USE ANY
STAINLESS OR
ALUMINUM CLEANER.

NEXT, INSTALL MUFFLER ASSEMBLY # A INTO STOCK HEADPIPE. DO NOT TIGHTEN, USE YOUR FACTORY CLAMP TO SECURE.