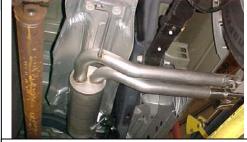

INSTALL STAINLESS
TIPS, THEN TIGHTEN
ALL NUTS, BOLTS, AND
CLAMPS. TO CLEAN
TIP, USE ANY
STAINLESS OR
ALUMINUM CLEANER.

NEXT, INSTALL MUFFLER ASSEMBLY # A INTO STOCK HEADPIPE. DO NOT TIGHTEN, USE YOUR FACTORY CLAMP TO SECURE.