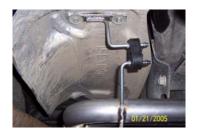

NEXT, REMOVE THE TWO BOLTS THAT HOLD THE HEAT SHIELD ON, THEN INSTALL THE REAR HANGER # D, ATTACH WITH THE FACTORY BOLTS. ATTACH TO MUFFLER ASSEBLY WITH RUBBER GROMMET # E TIGHTEN REAR HANGER.

NEXT, REMOVE THIS RUBBER GROMMET . YOU WILL NOT USE IT WITH YOUR NEW KIT.