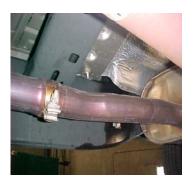

## SUGGESTED TOOLS:

HACKSAW, JACKSTAND, 1/2" WRENCH & SOCKET, 9/16" SOCKET& WRENCH, 15MM WRENCH & SOCKET TAPE MEASURE, WD-40

TO REMOVE YOUR STOCK EXHAUST, REMOVE IT FROM THE CLAMP LOCATED JUST IN FRONT OF THE MUFFLER REMOVE HANGERS FROM RUBBER GROMMETS BY PULLING EXHAUST TOWARDS THE REAR OF THE VEHICLE, USE WD-40 TO AID IN REMOVAL, LEAVE GROMMETS IN PLACE. LEAVE YOUR FACTORY CLAMP ON PIPE YOU WILL RE-USE IT.

INSTALL STAINLESS
TIPS, THEN TIGHTEN
ALL NUTS, BOLTS, AND
CLAMPS. TO CLEAN
TIP, USE ANY
STAINLESS OR
ALUMINUM CLEANER.

NEXT, INSTALL MUFFLER ASSEMBLY # A INTO STOCK HEADPIPE. DO NOT TIGHTEN, USE YOUR FACTORY CLAMP TO SECURE.