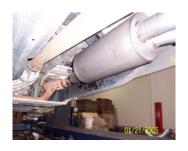

INSTALL STAINLESS
TIPS, THEN TIGHTEN
ALL NUTS, BOLTS, AND
CLAMPS. TO CLEAN
TIP, USE ANY
STAINLESS OR
ALUMINUM CLEANER.

NEXT, INSTALL MUFFLER ASSEMBLY # A INTO STOCK HEADPIPE. DO NOT TIGHTEN, USE YOUR FACTORY CLAMP TO SECURE.