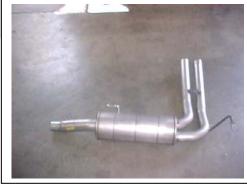

## INSTRUCTION MANUAL SUPER TRUCK STAINLESS EXHAUST SYSTEM 2004 FORD F150 FX-4 TRUCK 4.6L, 5.4L 4WD SUPERCREW, SHORT BED 5-1/2' BED SUPERCAB, SHORTBED 6' BED SUPERCAB, LONGBED 8' BED PART # 69528

| ITEM | PART #     | QUANTITY | DESCRIPTION                |
|------|------------|----------|----------------------------|
| A    | 925-700676 | s 1      | STAINLESS MUFFLER ASSEMBLY |
| В    | 500366     | 1        | SUPER TRUCK TIP            |
| С    | 500365     | 1        | SUPER TRUCK TIP            |
| D    | 4244       | 1        | REAR HANGER                |
| E    | 4240       | 1        | RUBBER GROMMET             |