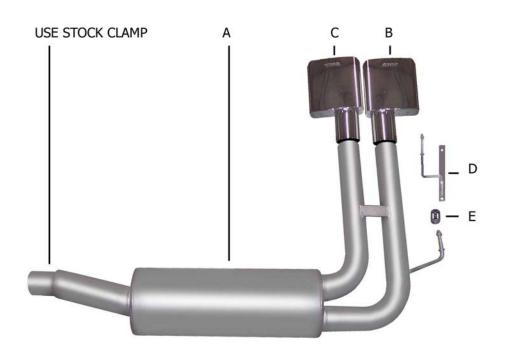

## INSTRUCTION MANUAL SUPER TRUCK STAINLESS EXHAUST SYSTEM 2004 FORD F150 FX-4 TRUCK 4.6L, 5.4L 4WD SUPERCREW, SHORT BED 5-1/2' BED SUPERCAB, SHORTBED 6' BED SUPERCAB, LONGBED 8' BED PART # 69528

| ITEM | PART #     | QUANTITY | DESCRIPTION                |
|------|------------|----------|----------------------------|
| A    | 925-700676 | s 1      | STAINLESS MUFFLER ASSEMBLY |
| В    | 500366     | 1        | SUPER TRUCK TIP            |
| С    | 500365     | 1        | SUPER TRUCK TIP            |
| D    | 4244       | 1        | REAR HANGER                |
| E    | 4240       | 1        | RUBBER GROMMET             |

INSTALL STAINLESS
TIPS, THEN TIGHTEN
ALL NUTS, BOLTS, AND
CLAMPS. TO CLEAN
TIP, USE ANY
STAINLESS OR
ALUMINUM CLEANER.

NEXT, INSTALL MUFFLER ASSEMBLY # A INTO STOCK HEADPIPE. DO NOT TIGHTEN, USE YOUR FACTORY CLAMP TO SECURE.