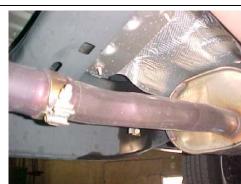

## SUGGESTED TOOLS:

HACKSAW, JACKSTAND, 1/2" WRENCH & SOCKET, 9/16" SOCKET& WRENCH, 15MM WRENCH & SOCKET TAPE MEASURE, WD-40

TO REMOVE YOUR STOCK EXHAUST, REMOVE IT FROM THE CLAMP LOCATED JUST IN FRONT OF THE MUFFLER REMOVE HANGERS FROM RUBBER GROMMETS BY PULLING EXHAUST TOWARDS THE REAR OF THE VEHICLE, USE WD-40 TO AID IN REMOVAL, LEAVE GROMMETS IN PLACE. LEAVE YOUR FACTORY CLAMP ON PIPE YOU WILL RE-USE IT.

INSTALL STAINLESS
TIPS, THEN TIGHTEN
ALL NUTS, BOLTS, AND
CLAMPS. TO CLEAN
TIP, USE ANY
STAINLESS OR
ALUMINUM CLEANER.

NEXT, INSTALL MUFFLER ASSEMBLY # A INTO STOCK HEADPIPE. DO NOT TIGHTEN, USE YOUR FACTORY CLAMP TO SECURE.