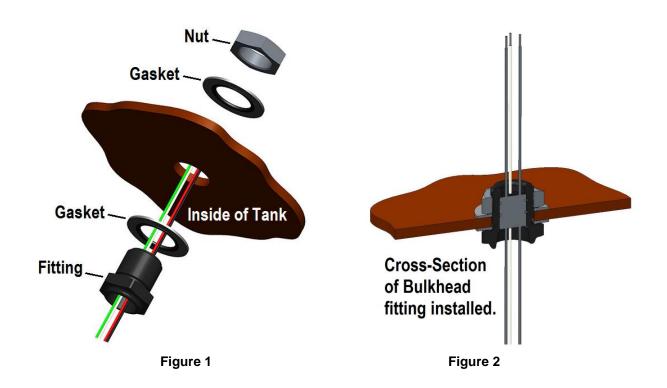

## **BULKHEAD INSTALLATION:**

- 1. Mark the appropriate center point on the outside of the tank
- 2. Cut a hole in your test / scrap piece and ensure proper fit of the fitting. The bulkhead should pass into the hole but have no more than a 1/64 (.016) inch of side-to-side clearance.
- 3. Once you are sure about the hole size, drill the hole in the tank and completely deburr the edges on both sides before assembly.
- 4. Cut the wires inside the tank to fit the pump location as needed.
- 5. Assemble appropriate fuel pump connector and/or terminals securely.
- 6. Put the bulkhead (including the gasket) through from the inside of the tank (Figure 1).
- 7. Hand-tighten the nut from the outside. Torque to 60-70 in./lbs. (Figure 2).
- 8. Water-test your tank to check for leaks.