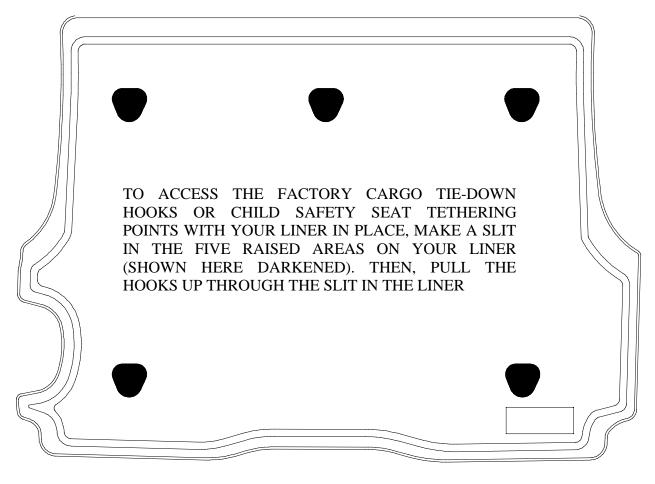

ill not completely unroll and lay flat. This is normal and only temporary. Just place the liner on the floor or in the back of your vehicle with a weight in each corner (a book works well). After about 15 minutes, your liner will remain flat. In colder climates this "relaxing" may take longer; moving the liner inside will speed up the process.

Your liner is manufactured using an engineering resin that is lightweight and extremely tough and durable. The easiest way to clean your liner is with a damp cloth or sponge. If using a cleaner, 409<sup>®</sup> or Glass Plus<sup>®</sup> work well. Use of Armor All<sup>®</sup>, Son-of-a-Gun<sup>®</sup> or similar items is discouraged as these products make the liner slick.

## INSTALLATION INSTRUCTIONS FOR YOUR TRAILBLAZER/BRAVADA/ENVOY CARGO LINER