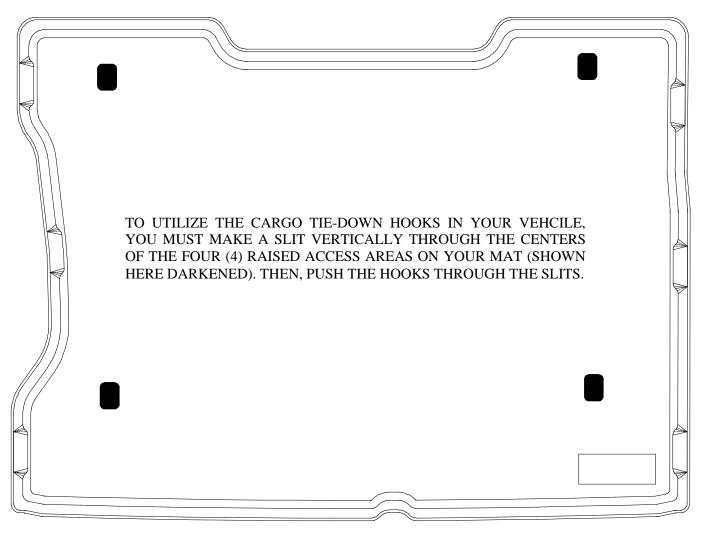

LINER FROM WINFIELD CONSUMER PRODUCTS

## CARE AND USE INSTRUCTIONS

Your new floor liner is custom molded to fit your particular vehicle. The liner is made to take the place of your factory floor mats. For correct fit, it is necessary to remove the factory floor mat before installing your new floor liner. *However, do not remove the factory-installed carpeting*.

Your liner is made from an engineering resin that is lightweight and extremely tough and durable. The easiest way to clean your liner is with a damp cloth or sponge. If using a cleaner, 409<sup>®</sup> or Glass Plus<sup>®</sup> work well. Use of Armor All<sup>®</sup>, Son-of-a-Gun<sup>®</sup> or similar items is discouraged as these products make the liner slick.

## INSTALLATION INSTRUCTIONS FOR YOUR FORD EXCURSION CARGO LINER