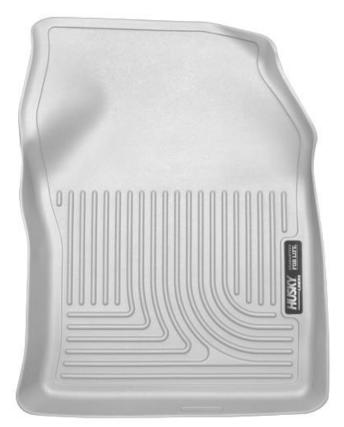

LEFT OR DRIVER'S SIDE

**RIGHT OR PASSENGER'S SIDE** 

TO EASE INSTALLATION OF YOUR NEW FRONT LINERS, MOVE BOTH FRONT SEATS TO THE MOST REARWARD POSITION. WITH THIS DONE, INSTALL LINERS AS SHOWN IN THE IMAGES ABOVE. THE LINERS WILL ATTACH TO THE FACTORY TWIST-LOCK MAT RETAINERS ON THE DRIVER'S SIDE.