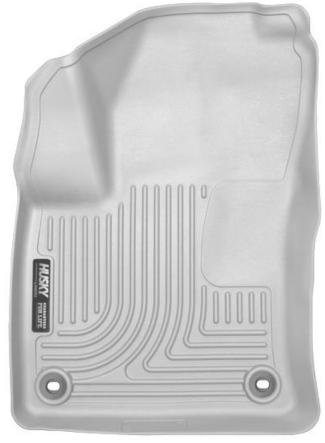

LEFT OR DRIVER'S SIDE

**RIGHT OR PASSENGER'S SIDE** 

TO EASE INSTALLATION OF YOUR NEW FRONT LINERS, MOVE BOTH FRONT SEATS TO THE MOST REARWARD POSITION. WITH THIS DONE, INSTALL LINERS AS SHOWN IN THE IMAGES ABOVE. THE LINERS WILL ATTACH TO THE FACTORY TWIST-LOCK MAT RETAINERS ON THE DRIVER'S SIDE.