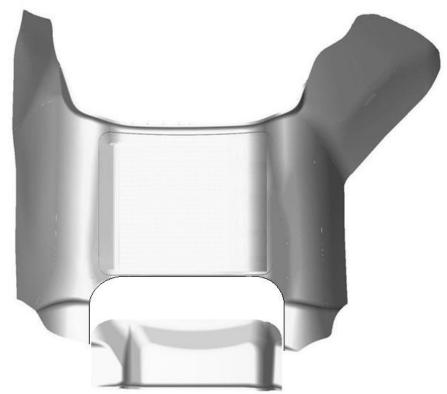

## INSTALLATION INSTRUCTIONS FOR YOUR RAM CREW CAB & MEGA CAB TRUCK CENTER HUMP LINER

IF YOUR RAM TRUCK HAS THE STORAGE COMPARTMENT LOCATED ON THE TRANSMISSION TUNNEL IN FRONT OF THE CENTER SEAT, YOU WILL NEED TO TRIM YOUR CENTER HUMP LINER AS SHOWN ABOVE. TO TRIM, USE A PAIR OF HEAVY SHEARS OR A UTILITY KNIFE AND USE THE OFFSET IN THE LINER AS YOUR TRIMMING GUIDE.