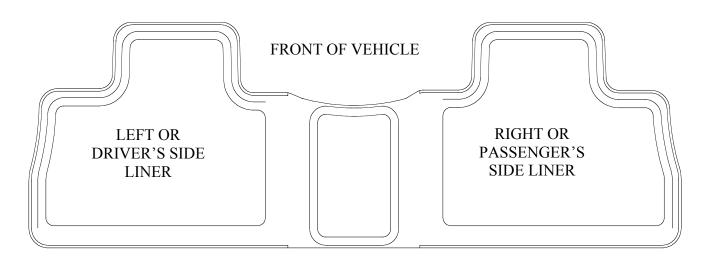

## INSTALLATION INSTRUCTIONS FOR YOUR HUMMER H3 SECOND SEAT FLOOR LINERS

TO EASE INSTALLATION OF LINER, POSITION FRONT SEATS TO THEIR MOST FORWARD POSITIONS. ONCE LINER IS INSTALLED, REPOSITION SEATS AS DESIRED.