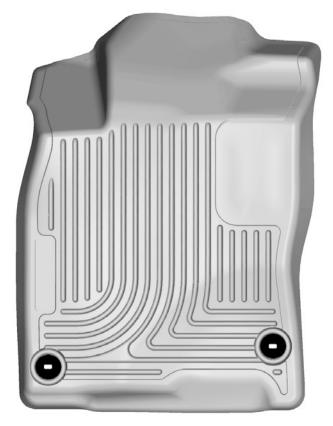

## INSTALLATION INSTRUCTIONS FOR YOUR HONDA CIVIC SEDAN FRONT FLOOR LINERS

RIGHT OR PASSENEGER'S SIDE

TO EASE INSTALLATION OF YOUR CIVIC FRONT FLOOR LINERS, FIRST SLIDE BOTH FRONT ROW SEATS BACK TO EXPOSE THE FRONT FLOOR PANS. INSTALL LINERS TAKING CARE TO ATTACH THE DRIVER'S SIDE LINER TO THE FACTORY TWIST-LOCK RETAINERS. ONCE YOU HAVE INSTALLED THE FRONT LINERS, REPOSITION THE FRONT SEATS AS DESIRED.