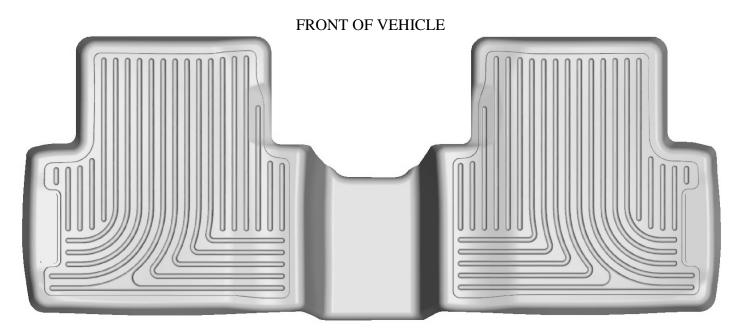

## INSTALLATION INSTRUCTIONS FOR YOUR HONDA CIVIC SEDAN SECOND SEAT FLOOR LINER

TO EASE INSTALLATION OF YOUR CIVIC SECOND SEAT LINER, MOVE THE FRONT SEATS TO THEIR MOST FORWARD POSITIONS. WITH THIS DONE, INSTALL THE LINER IN YOUR VEHICLE. ONCE THE LINER IS INSTALLED, REPOSITION THE FRONT SEATS AS DESIRED.