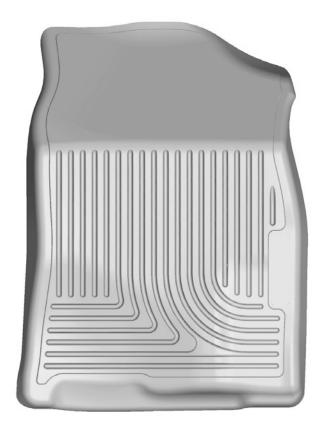

## INSTALLATION INSTRUCTIONS FOR YOUR HONDA CIVIC SEDAN FRONT FLOOR LINERS

RIGHT OR PASSENEGER'S SIDE

TO EASE INSTALLATION OF YOUR CIVIC FRONT FLOOR LINERS, FIRST SLIDE BOTH FRONT ROW SEATS BACK TO EXPOSE THE FRONT FLOOR PANS. INSTALL LINERS TAKING CARE TO ATTACH THE DRIVER'S SIDE LINER TO THE FACTORY TWIST-LOCK RETAINERS. ONCE YOU HAVE INSTALLED THE FRONT LINERS, REPOSITION THE FRONT SEATS AS DESIRED.