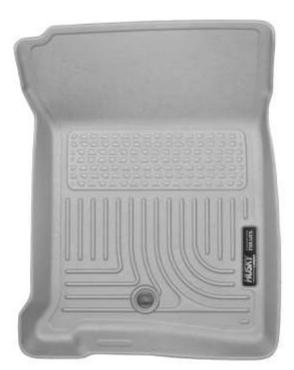

## INSTALLATION INSTRUCTIONS FOR YOUR HONDA ACCORD FRONT FLOOR LINERS

LEFT OR DRIVER'S SIDE

RIGHT OR PASSENGER'S SIDE

YOUR ACCORD LINERS ATTACH TO THE FACTORY "TWIST LOCK" FASTENERS. YOU MUST REMOVE THE FACTORY MATS BEFORE INSTALLING YOUR ACCORD LINERS. MAKE SURE YOUR LINERS ARE SECURED TO THE TWIST-LOCK FASTENERS BEFORE OPERATING THE VEHICLE. IF YOU HAVE ANY TROUBLE SECURING THE LINERS PLEASE CONTACT HUSKY LINERS AT 800-344-8759.

(PROCEED TO BACK PAGE)

IN YOUR PACKAGING YOU WILL FIND A COMPONENT BAG WITH A FASTENER THAT WILL BE USED TO SECURE THE PASSENGER SIDE LINER IN PLACE. LOCATE THE FASTENER IN YOUR PACKAGING, REMOVE IT AND UNSCREW THE CAP FROM THE BASE (SEE IMAGE 1 BELOW). NEXT INSERT THE THREADED PORTION OF THE BASE INTO THE HOLE IN THE PASSENGER SIDE LINER, INSERTING IT FROM THE BACK SIDE OF THE LINER (SEE IMAGE 2 BELOW). WITH THIS DONE INSTALL AND POSITION THE LINER IN THE VEHICLE AND, USING A COIN, SCREWDRIVER OR SIMILAR, SCREW THE BASE OF THE FASTENER INTO THE CARPETING (SEE IMAGE 3). LASTLY, AS SHOWN IN IMAGE 4, INSTALL THE CAP ONTO THE BASE. TIGHTEN UNTIL THE CAP MEETS RESISTANCE, DO NOT OVER TIGHTEN.