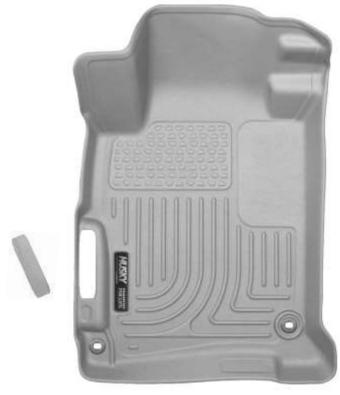

## INSTALLATION INSTRUCTIONS FOR YOUR HONDA ACCORD FRONT FLOOR LINERS

LEFT OR DRIVER'S SIDE

RIGHT OR PASSENGER'S SIDE

YOUR ACCORD LINERS ATTACH TO THE FACTORY "TWIST LOCK" FASTENERS. YOU MUST REMOVE THE FACTORY MATS BEFORE INSTALLING YOUR ACCORD LINERS. MAKE SURE YOUR LINERS ARE SECURED TO THE TWIST-LOCK FASTENERS BEFORE OPERATING THE VEHICLE. IF YOU HAVE ANY TROUBLE SECURING THE LINERS PLEASE CONTACT HUSKY LINERS AT 800-344-8759.

(PROCEED TO BACK PAGE)

IN YOUR PACKAGING YOU WILL FIND A COMPONENT BAG WITH A FASTENER THAT WILL BE USED TO SECURE THE PASSENGER SIDE LINER IN PLACE. LOCATE THE FASTENER IN YOUR PACKAGING, REMOVE IT AND UNSCREW THE CAP FROM THE BASE (SEE IMAGE 1 BELOW). NEXT INSERT THE THREADED PORTION OF THE BASE INTO THE HOLE IN THE PASSENGER SIDE LINER, INSERTING IT FROM THE BACK SIDE OF THE LINER (SEE IMAGE 2 BELOW). WITH THIS DONE INSTALL AND POSITION THE LINER IN THE VEHICLE AND, USING A COIN, SCREWDRIVER OR SIMILAR, SCREW THE BASE OF THE FASTENER INTO THE CARPETING (SEE IMAGE 3). LASTLY, AS SHOWN IN IMAGE 4, INSTALL THE CAP ONTO THE BASE. TIGHTEN UNTIL THE CAP MEETS RESISTANCE, DO NOT OVER TIGHTEN.