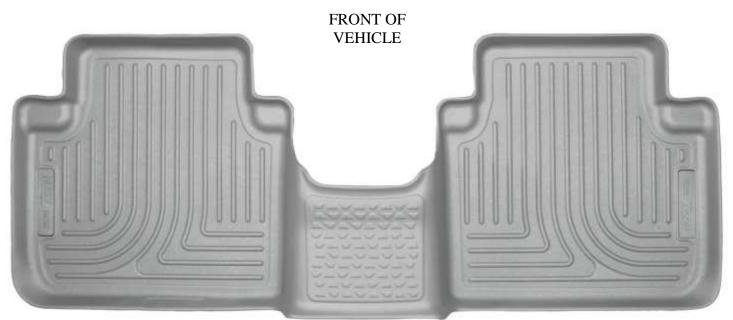

## INSTALLATION INSTRUCTIONS FOR YOUR HONDA ACCORD REAR SEAT FLOOR LINER

TO EASE INSTALLATION OF YOUR 2<sup>nd</sup> SEAT ACCORD SEDAN FLOOR LINER, FIRST MOVE THE FRONT SEATS TO THEIR MOST FORWARD POSITIONS. WITH THIS DONE, INSERT LINER IN VEHICLE THEN REPOSITION THE FRONT SEATS AS DESIRED.