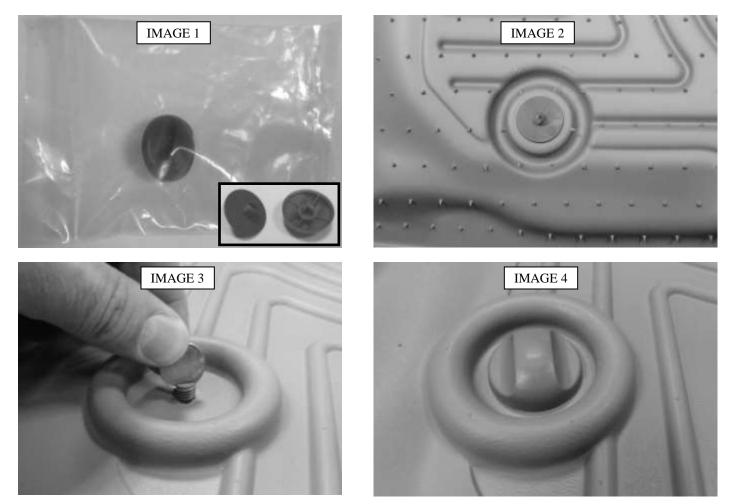

(PROCEED TO BACK PAGE)

IN YOUR PACKAGING YOU WILL FIND A COMPONENT BAG WITH A FASTENER THAT WILL BE USED TO SECURE THE PASSENGER SIDE LINER IN PLACE. LOCATE THE FASTENER IN YOUR PACKAGING, REMOVE IT AND UNSCREW THE CAP FROM THE BASE (SEE IMAGE 1 BELOW). NEXT INSERT THE THREADED PORTION OF THE BASE INTO THE HOLE IN THE PASSENGER SIDE LINER, INSERTING IT FROM THE BACK SIDE OF THE LINER (SEE IMAGE 2 BELOW). WITH THIS DONE INSTALL AND POSITION THE LINER IN THE VEHICLE AND, USING A COIN, SCREWDRIVER OR SIMILAR, SCREW THE BASE OF THE FASTENER INTO THE CARPETING (SEE IMAGE 3). LASTLY, AS SHOWN IN IMAGE 4, INSTALL THE CAP ONTO THE BASE. TIGHTEN UNTIL THE CAP MEETS RESISTANCE, DO NOT OVER TIGHTEN.