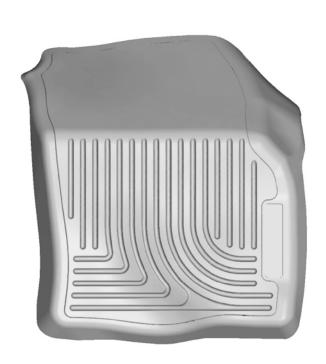

## INSTALLATION INSTRUCTIONS FOR YOUR LINCOLN MKC FRONT FLOOR LINERS

RIGHT OR PASSENGER'S SIDE

PLEASE NOTE THAT YOUR LINCOLN MKC FLOOR LINERS ARE DESIGNED TO ATTACH TO THE EXISTING FACTORY FLOOR MAT RETENTION POSTS. THE FACTORY MATS MUST BE REMOVED BEFORE INSTALLATION. TAKE CARE TO MAKE SURE THE LINER IS FULLY SEATED ON THE POST DURING INSTALLATION.