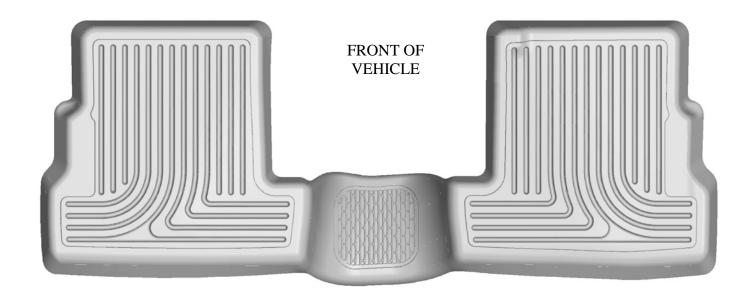

## INSTALLATION INSTRUCTIONS FOR YOUR LINCOLN MKC REAR SEAT FLOOR LINER

TO EASE INSTALLATION OF YOUR  $2^{\rm nd}$  MKC FLOOR LINER, FIRST MOVE THE FRONT SEATS TO THEIR MOST FORWARD POSITIONS. WITH THIS DONE, INSERT LINER IN VEHICLE THEN REPOSITION THE FRONT SEATS AS DESIRED.