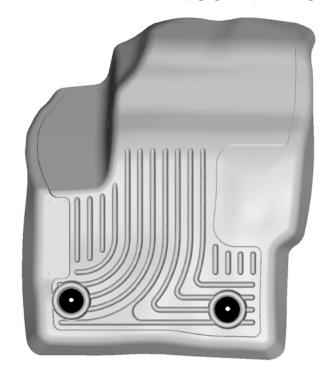

## INSTALLATION INSTRUCTIONS FOR YOUR LINCOLN MKC FRONT FLOOR LINERS

RIGHT OR PASSENGER'S SIDE

PLEASE NOTE THAT YOUR LINCOLN MKC FLOOR LINERS ARE DESIGNED TO ATTACH TO THE EXISTING FACTORY FLOOR MAT RETENTION POSTS. THE FACTORY MATS MUST BE REMOVED BEFORE INSTALLATION. TAKE CARE TO MAKE SURE THE LINER IS FULLY SEATED ON THE POST DURING INSTALLATION.