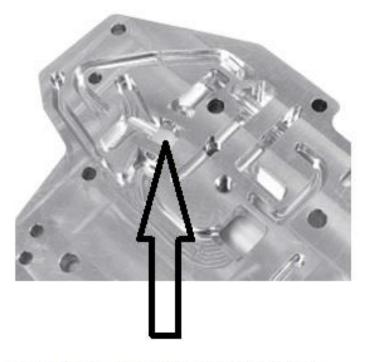

# **INSTALL CHECK BALL HERE**

| Description                      | Qty. | Description                                               | Qty. |
|----------------------------------|------|-----------------------------------------------------------|------|
| Billet Aluminum Valve Body Assy. | 1    | 1/2" Nylon Ball                                           | 1    |
| Separator Plate                  | 1    | 5/16-18 1" Button Head Bolts                              | 6    |
| Solenoid with Adapter            | 1    | 5/16-18 1 <sup>1</sup> / <sub>2</sub> " Button Head Bolts | 2    |
| Modulator Plug                   | 1    | 1/4-20 1" Hex Head Bolts 5/16-                            | 3    |
| Electrical Connector             | 1    | 5/16-18 1¾" Button Head Bolt                              | 1    |
| HD Direct Drum Springs           | 16   | Instruction Sheet                                         | 1    |