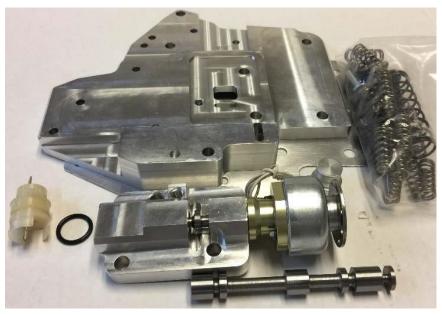

## Installation Instructions for 603206 Billet Aluminum Transbrake TH400

Includes: Solenoid Small parts kit (Direct drum springs, bolts and check ball)

# **INSTALL CHECK BALL HERE**

| Description                      | Qty. | Description                                               | Qty. |
|----------------------------------|------|-----------------------------------------------------------|------|
| Billet Aluminum Valve Body Assy. | 1    | 1/2" Nylon Ball                                           | 1    |
| Separator Plate                  | 1    | 5/16-18 1" Button Head Bolts                              | 6    |
| Solenoid with Adapter            | 1    | 5/16-18 1 <sup>1</sup> / <sub>2</sub> " Button Head Bolts | 2    |
| Modulator Plug                   | 1    | 1/4-20 1" Hex Head Bolts 5/16-                            | 3    |
| Electrical Connector             | 1    | 5/16-18 1¾" Button Head Bolt                              | 1    |
| HD Direct Drum Springs           | 16   | Instruction Sheet                                         | 1    |