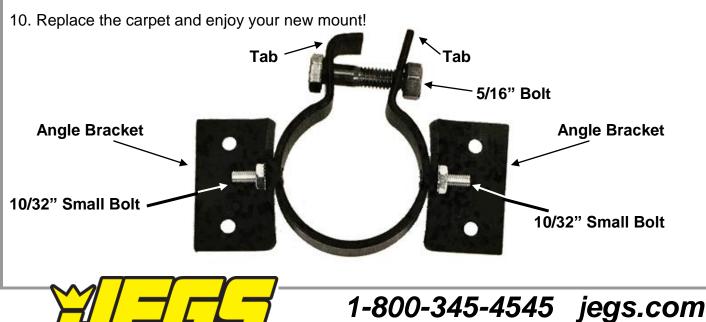

- 1. Decide if the unit is to be inside the vehicle or in the engine compartment.
- 2. Next determine where you are going to be drilling the hole for the column to slide through. Please note the diameter of your column will either be 1-3/4", 2, or 2-1/4", verify diameter before drilling. Use a Hole Saw to cut the hole.
- 3. Remove the 5/16" bolt. Pull the clamp open enough to slide it over the end of the steering column. If your column has a column shift, slide the floor mount past the gear selector arm on the bottom of the column.
- 4. If the mount is to be located inside the passenger compartment, install the mount on the column then put the column through the floorboard. Bolt the column to the dash with a steering column drop or however you decide.
- 5. When the dash mounting is secure, slide the floor mount down toward the floor. Usually it is best to have the tabs for the 5/16" bolt pointing upward, but they may have to point downward to get the desired tilt. Slide the flour mount down until the angle brackets fit flush with the floor. Install 5/16" bolt and tighten it lightly.
- 6. Drill and screw (or bolt) angle brackets to the floor or firewall. It is possible to weld to a steel floor, but we do not recommend it because it makes the removal of the steering column harder since the bearing at the end of the steering column may be larger than the main tube.
- 7. NOTICE: This mount is made to mount on a flat area. If your floor angles left or right, you will have to compensate for it.
- 8. Tighten 5/16" bolt to 15-20 ft/lbs Torque. Tighten the small nuts on the angle brackets just enough so that they won't back off or rattle (3-5 ft/lbs Torque for small nuts). Remember they are small so don't over tighten them!
- 9. Use silicone to seal around the column tube.