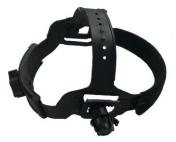

## Installation Instructions for 81554 Adjustable Face Shield

Please be sure all pieces are included before assembly. **Pieces include:** (1) Clear Shield, (1) Crown, and (1) Ratcheting Headgear

- Unscrew knob from one side of the ratcheting headgear.
- Attach crown, be sure the front of the crown and the front of the ratcheting headgear are on the same side.
- Screw knob back into place.
- Repeat on the opposite side.
- Turn the five small locks on the crown to a horizontal position.
- Remove protective liner from the front and back of clear shield.
- Begin attaching clear shield in the center of the crown.
- Match oblong hole in the clear shield with the center lock found on the front of the crown.
- Once together turn lock to vertical position.
- Move to the left or right and match up the oblong holes with the locks on the crown and turn locks to a vertical position to keep clear shield in place.
- Adjust for your comfort.
- Enjoy safety and comfort.