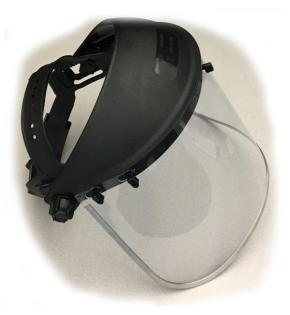

## Installation Instructions for 81554 Adjustable Face Shield

Please be sure all pieces are included before assembly. **Pieces include:** (1) Clear Shield, (1) Crown, and (1) Ratcheting Headgear

- Unscrew knob from one side of the ratcheting headgear.
- Attach crown, be sure the front of the crown and the front of the ratcheting headgear are on the same side.
- Screw knob back into place.
- Repeat on the opposite side.
- Turn the five small locks on the crown to a horizontal position.
- Remove protective liner from the front and back of clear shield.
- Begin attaching clear shield in the center of the crown.
- Match oblong hole in the clear shield with the center lock found on the front of the crown.
- Once together turn lock to vertical position.
- Move to the left or right and match up the oblong holes with the locks on the crown and turn locks to a vertical position to keep clear shield in place.
- Adjust for your comfort.
- Enjoy safety and comfort.