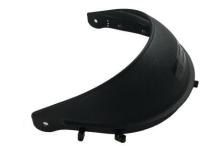

## Installation Instructions for 81554 Adjustable Face Shield

Please be sure all pieces are included before assembly. **Pieces include:** (1) Clear Shield, (1) Crown, and (1) Ratcheting Headgear

- Unscrew knob from one side of the ratcheting headgear.
- Attach crown, be sure the front of the crown and the front of the ratcheting headgear are on the same side.
- Screw knob back into place.
- Repeat on the opposite side.
- Turn the five small locks on the crown to a horizontal position.
- Remove protective liner from the front and back of clear shield.
- Begin attaching clear shield in the center of the crown.
- Match oblong hole in the clear shield with the center lock found on the front of the crown.
- Once together turn lock to vertical position.
- Move to the left or right and match up the oblong holes with the locks on the crown and turn locks to a vertical position to keep clear shield in place.
- Adjust for your comfort.
- Enjoy safety and comfort.