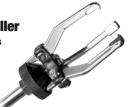

### **Locking Plier Adapter**

Attach your locking pliers to the slide hammer for jobs where

iaws won't work.

Designed for "inside" pulling jobs such as, bearing cups, seals and outer races.