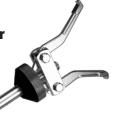

## **3-Jaw External Puller**

Versatile outside jaws allow you to pull gears and bearings.