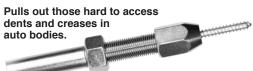

# **SLIDE HAMMER PULLER SET**

## 3-Jaw Internal Puller

Designed for "inside" pulling jobs such as, bearing cups, seals and outer races.



## **3-Jaw External Puller**

Versatile outside jaws allow you to pull gears and bearings.



### **Locking Plier Adapter**

Attach your locking pliers to the slide hammer for jobs where

iaws won't work.



Designed for "inside" pulling jobs such as, bearing cups, seals and outer races.



### 2-Jaw External Puller

Versatile outside iaws allow you to pull gears and bearings.



### **Rear Axle Puller**

Removes flange type axles from most passenger cars and light trucks.



#### **Dent Puller**



#### **Puller Hook**

Used to pull bearings and seals in situations where conventional methods won't work.



W89725-1 Jaw Spreader Cone

W89725-2 1-1/2" Tall Axle Puller Flange

W89725-3 2 Way Puller Cross Head

W89725-4 3 Way Puller Cross Head W89725-5 3-3/8" Tall Axle Puller Flange

W89725-6 Hammer

W89725-7 Screw for Puller Cross

W89725-8 Hook Adapter

W89725-9 Locking Plier Adapter

W89725-10 Dent Puller Screw Adapter

W89725-11 Puller Jaws Internal/External (3)