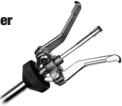

## 3-Jaw Internal Puller

Designed for "inside" pulling jobs such as, bearing cups, seals and outer races.