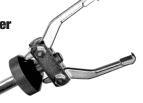

### 2-Jaw External Puller

Versatile outside iaws allow you to pull gears and bearings.