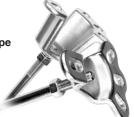

## 3-Jaw Internal Puller

Designed for "inside" pulling jobs such as, bearing cups, seals and outer races.

## **3-Jaw External Puller**

Versatile outside jaws allow you to pull gears and bearings.

### **Locking Plier Adapter**

Attach your locking pliers to the slide hammer for jobs where

iaws won't work.

Designed for "inside" pulling jobs such as, bearing cups, seals and outer races.

### 2-Jaw External Puller

Versatile outside iaws allow you to pull gears and bearings.