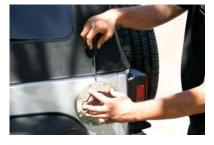

## Installation:

- 1) Place gas door over filler opening so the door opens toward the front of vehicle. See fig. 1
- 2) Apply firm constant pressure to keep gas door against the side of the vehicle. Begin inserting the first screw (#4 x 0.25" Self tapping SS Phillips flat head screws) using the top hole of the door, then proceed in a clockwise manner to the next hole. See Fig 2. The screw will penetrate the plastic housing directly in the center of the ring. Do not over tighten.

Fig 1.

Fig 2.

Rampage Products 9225 Stellar Ct. Ste C. Corona Ca., 92883 Phone: (951) 277-4949 Fax: (951) 277-2295 Web: www.rampageproducts.net

Made in Taiwan