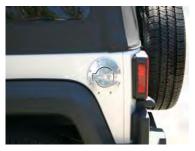

## Installation:

- 1) Place gas door over filler opening so the door opens toward the front of vehicle. See fig. 1
- 2) Apply firm constant pressure to keep gas door against the side of the vehicle. Begin inserting the first screw (#4 x 0.25" Self tapping SS Phillips flat head screws) using the top hole of the door, then proceed in a clockwise manner to the next hole. See Fig 2. The screw will penetrate the plastic housing directly in the center of the ring. Do not over tighten.

Fig 1.

Fig 2.

Rampage Products 9225 Stellar Ct. Ste C. Corona Ca., 92883 Phone: (951) 277-4949 Fax: (951) 277-2295 Web: www.rampageproducts.net

Made in Taiwan