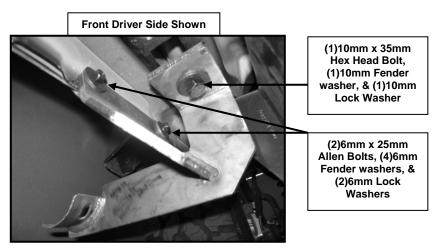

## **PROCEDURE:**

- 4 10mm Lock Washers
- 4 10mm Fender Washers
- 8 8mm X 25 Hex Bolts
- 8 8mm Lock Washers
- 8 8mm Flat Washers
- 6 6MM X 25MM Allen Bolts
- 6 6MM Nylock Nuts
- 12 6MM Fender Washers

- 1. REMOVE CONTENTS FROM BOX. VERIFY ALL PARTS ARE PRESENT. READ INSTRUCTIONS CAREFULLY.
- Insert a nut plate into the frame opening on the front driver side with the nut facing up (Figure 1).
- Locate two factory holes on the front driver side pinch weld. Attach the Front Driver Side Mounting Bracket to the pinch weld using the included (2) 6-1.00mm x 25mm Allen Bolt, (2) 6mm Nylock Nut, and (4) 6mm Fender Washers (Figure 2). Do not tighten at this time.
- Attach the Front Driver Side Mounting Bracket to the side panel using the included (1) 10-1.50mm x 35mm Hex Head Bolt, (1) 10mm Lock Washer, and (1) Fender Washer (Figure 2). Do not tighten at this time.
- Repeat steps 2 & 4 for rear driver side, front and rear passenger side Mounting Brackets. NOTE: You will only use (1) 6-1.00mm x 25mm Allen Bolt to attach both rear brackets to pinch weld (Figure 3).
- Position Driver Side Bar onto brackets. Attach Side Bar to Mounting Brackets using the included (4) 8-1.25mm x 25mm Hex Head Bolt, (4) 8mm Lock Washers, and (4) 8mmFender Washers (Figure 4). Do not tighten at this time.
- 7. Level and adjust Side Bar and Brackets, then tighten all hardware at this time.
- 8. Repeat steps 6 & 7 for Driver Side Bar.
- 9. Do periodic inspections to the installation to make sure that all hardware is secure and tight.