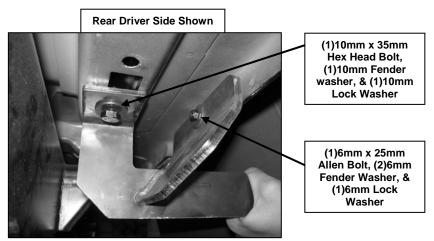

## **PROCEDURE:**

- 4 10mm Lock Washers
- 4 10mm Fender Washers
- 8 8mm X 25 Hex Bolts
- 8 8mm Lock Washers
- 8 8mm Flat Washers
- 6 6MM X 25MM Allen Bolts
- 6 6MM Nylock Nuts
- 12 6MM Fender Washers

- 1. REMOVE CONTENTS FROM BOX. VERIFY ALL PARTS ARE PRESENT. READ INSTRUCTIONS CAREFULLY.
- Insert a nut plate into the frame opening on the front driver side with the nut facing up (Figure 1).
- Locate two factory holes on the front driver side pinch weld. Attach the Front Driver Side Mounting Bracket to the pinch weld using the included (2) 6-1.00mm x 25mm Allen Bolt, (2) 6mm Nylock Nut, and (4) 6mm Fender Washers (Figure 2). Do not tighten at this time.
- Attach the Front Driver Side Mounting Bracket to the side panel using the included (1) 10-1.50mm x 35mm Hex Head Bolt, (1) 10mm Lock Washer, and (1) Fender Washer (Figure 2). Do not tighten at this time.
- Repeat steps 2 & 4 for rear driver side, front and rear passenger side Mounting Brackets. NOTE: You will only use (1) 6-1.00mm x 25mm Allen Bolt to attach both rear brackets to pinch weld (Figure 3).
- Position Driver Side Bar onto brackets. Attach Side Bar to Mounting Brackets using the included (4) 8-1.25mm x 25mm Hex Head Bolt, (4) 8mm Lock Washers, and (4) 8mmFender Washers (Figure 4). Do not tighten at this time.
- 7. Level and adjust Side Bar and Brackets, then tighten all hardware at this time.
- 8. Repeat steps 6 & 7 for Driver Side Bar.
- 9. Do periodic inspections to the installation to make sure that all hardware is secure and tight.