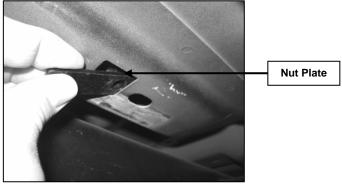

## **PROCEDURE:**

- 4 10mm Lock Washers
- 4 10mm Fender Washers
- 8 8mm X 25 Hex Bolts
- 8 8mm Lock Washers
- 8 8mm Flat Washers
- 6 6MM X 25MM Allen Bolts
- 6 6MM Nylock Nuts
- 12 6MM Fender Washers

- 1. REMOVE CONTENTS FROM BOX. VERIFY ALL PARTS ARE PRESENT. READ INSTRUCTIONS CAREFULLY.
- Insert a nut plate into the frame opening on the front driver side with the nut facing up (Figure 1).
- Locate two factory holes on the front driver side pinch weld. Attach the Front Driver Side Mounting Bracket to the pinch weld using the included (2) 6-1.00mm x 25mm Allen Bolt, (2) 6mm Nylock Nut, and (4) 6mm Fender Washers (Figure 2). Do not tighten at this time.
- Attach the Front Driver Side Mounting Bracket to the side panel using the included (1) 10-1.50mm x 35mm Hex Head Bolt, (1) 10mm Lock Washer, and (1) Fender Washer (Figure 2). Do not tighten at this time.
- Repeat steps 2 & 4 for rear driver side, front and rear passenger side Mounting Brackets. NOTE: You will only use (1) 6-1.00mm x 25mm Allen Bolt to attach both rear brackets to pinch weld (Figure 3).
- Position Driver Side Bar onto brackets. Attach Side Bar to Mounting Brackets using the included (4) 8-1.25mm x 25mm Hex Head Bolt, (4) 8mm Lock Washers, and (4) 8mmFender Washers (Figure 4). Do not tighten at this time.
- 7. Level and adjust Side Bar and Brackets, then tighten all hardware at this time.
- 8. Repeat steps 6 & 7 for Driver Side Bar.
- 9. Do periodic inspections to the installation to make sure that all hardware is secure and tight.