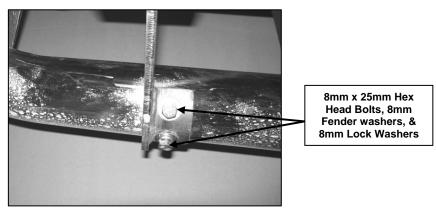

## **PROCEDURE:**

- 4 10mm Lock Washers
- 4 10mm Fender Washers
- 8 8mm X 25 Hex Bolts
- 8 8mm Lock Washers
- 8 8mm Flat Washers
- 6 6MM X 25MM Allen Bolts
- 6 6MM Nylock Nuts
- 12 6MM Fender Washers

- 1. REMOVE CONTENTS FROM BOX. VERIFY ALL PARTS ARE PRESENT. READ INSTRUCTIONS CAREFULLY.
- Insert a nut plate into the frame opening on the front driver side with the nut facing up (Figure 1).
- Locate two factory holes on the front driver side pinch weld. Attach the Front Driver Side Mounting Bracket to the pinch weld using the included (2) 6-1.00mm x 25mm Allen Bolt, (2) 6mm Nylock Nut, and (4) 6mm Fender Washers (Figure 2). Do not tighten at this time.
- Attach the Front Driver Side Mounting Bracket to the side panel using the included (1) 10-1.50mm x 35mm Hex Head Bolt, (1) 10mm Lock Washer, and (1) Fender Washer (Figure 2). Do not tighten at this time.
- Repeat steps 2 & 4 for rear driver side, front and rear passenger side Mounting Brackets. NOTE: You will only use (1) 6-1.00mm x 25mm Allen Bolt to attach both rear brackets to pinch weld (Figure 3).
- Position Driver Side Bar onto brackets. Attach Side Bar to Mounting Brackets using the included (4) 8-1.25mm x 25mm Hex Head Bolt, (4) 8mm Lock Washers, and (4) 8mmFender Washers (Figure 4). Do not tighten at this time.
- 7. Level and adjust Side Bar and Brackets, then tighten all hardware at this time.
- 8. Repeat steps 6 & 7 for Driver Side Bar.
- 9. Do periodic inspections to the installation to make sure that all hardware is secure and tight.