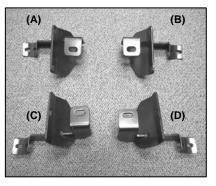

## PARTS LIST

- 1 Driver Side Bar
- 1 Passenger Side Bar
- 1 Passenger Side Front Mounting Bracket (B)
- 1 Passenger Side Rear Mounting Bracket (D)
- 1 Driver Side Front Mounting Bracket (A)
- 1 Driver Side Rear Mounting Bracket (C)
- 1 4mm Allen Tool
- 4 10mm X 35mm Hex Head Bolts
- 4 10mm Nut Plates