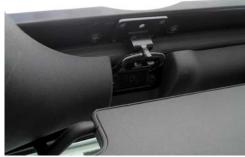

fig. 1

- fig. 2
- 4. Insert the tab of the header channel into the footman loop on the vehicles windshield as shown. (Fig. 2)
- 5. Place the metal bracket in place on under the header channel as shown. (fig 3).
- 6. Insert the threaded knob into the metal bracket and tighten. (fig 4) Repeat for other side.