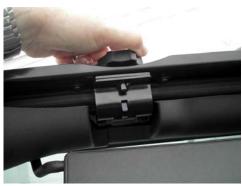

fig. 1

- fig. 2
- 4. Insert the tab of the header channel into the footman loop on the vehicles windshield as shown. (Fig. 2)
- 5. Place the metal bracket in place on under the header channel as shown. (fig 3).
- 6. Insert the threaded knob into the metal bracket and tighten. (fig 4) Repeat for other side.

fig. 4

Rampage Products
9225 Stellar Court Unit C, CORONA, CA 92883-4919, U.S.A.
Phone: (951) 277-4949 Fax: (951) 277-2295
e-mail: info@rampageproducts.net
Web: www.rampageproducts.net

Made in China