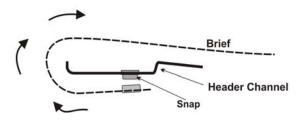

## INSTALLATION INSTRUCTIONS

- 1. Remove any hard or soft top currently on your Jeep.
- 2. Install the brief onto the header channel using the snaps as shown in the illustration. (fig 1)
- 3. Place the header channel with the top installed above the windshield on the gasket.

fig. 1

- fig. 2
- 4. Insert the tab of the header channel into the footman loop on the vehicles windshield as shown. (Fig. 2)
- 5. Place the metal bracket in place on under the header channel as shown. (fig 3).
- 6. Insert the threaded knob into the metal bracket and tighten. (fig 4) Repeat for other side.