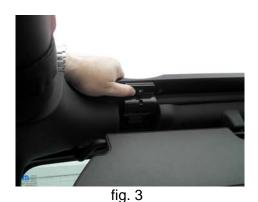

fig. 1

- fig. 2
- 4. Insert the tab of the header channel into the footman loop on the vehicles windshield as shown. (Fig. 2)
- 5. Place the metal bracket in place on under the header channel as shown. (fig 3).
- 6. Insert the threaded knob into the metal bracket and tighten. (fig 4) Repeat for other side.