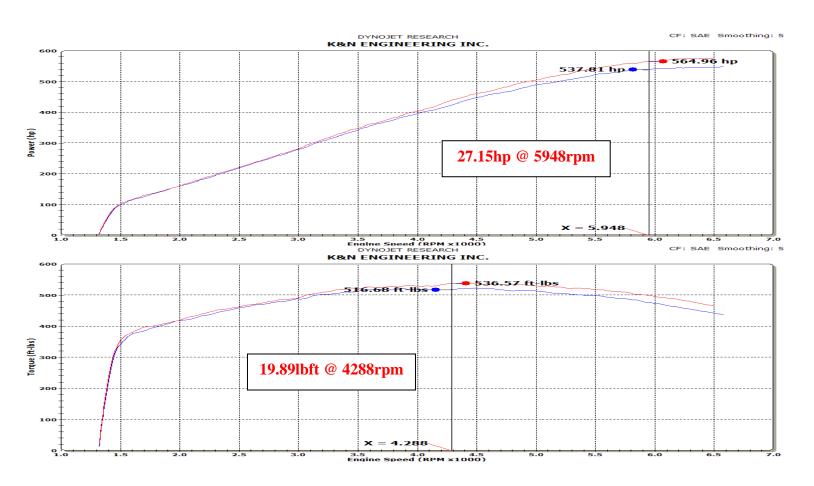

## **K&N Engineering Inc.**

Run Title: Stock 2010 Chevrolet Corvette ZR1 6.2L Super Charged Run Notes: Baseline stock run. 5305 miles. 4<sup>th</sup> gear run Run Date: 8/14/2012 10:57:17 AM

Stock.001: 96.88 °F 28.88 in-Hg Humidity: 16 % SAE: 1.05

Run Title: K&N 2010 Chevrolet Corvette ZR1 6.2L Super Charged Run Notes: K&N intake kit #63-3080 installed, 5305 miles. 4<sup>th</sup> gear run.

Run Date: 8/14/2012 12:28:58 PM

K&N.002: 101.97 °F 28.85 in-Hg Humidity: 12 % SAE: 1.05

Horsepower gains based on specific or similar vehicle dynamometer test. Results will vary. For more information, lookup vehicle and/or testing protocols at KNFilters.com