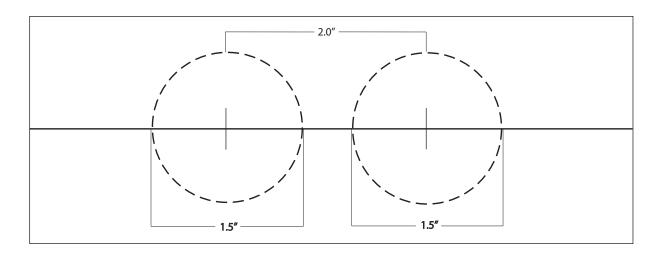

## **Drilling template**

The provided template may be used to modify the K&N Kart Air Box. The original intake holes need to be modified to the size of the provided template in order to properly fit the K&N 29mm intake restrictors. After modification, press fit the restrictors in place until they lock.

**NOTE:** Each hole will need to be 1.5" in diameter. The center to center of the two holes is 2.0".