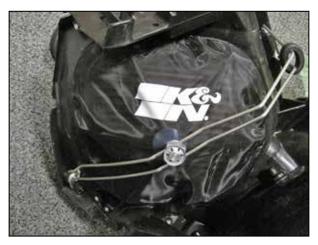

## **INSTALLATION:**

- 1. Install the K&N® Air Filter into air box and follow up to step 4 from KT-4511XD instructions. Then install Drycharger® onto the K&N® cage provided with KT-4511XD. (Fig. 1 & 2)
- 2. Now install the K&N® cage & Drycharger® reattaching OE air filter support strap. (Fig. 3)
- 3. Once attached, wiggle the filter back & forth to ensure K&N<sup>®</sup> air filter is properly seated.

Fig. 1

Fig. 2

Fig. 3