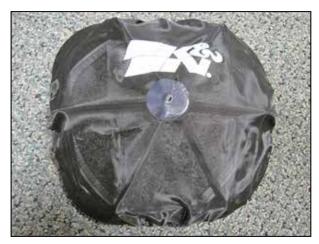

## **INSTALLATION:**

- 1. Install the K&N® Air Filter into air box and follow up to step 4 from KT-4511XD instructions. Then install Drycharger® onto the K&N® cage provided with KT-4511XD. (Fig. 1 & 2)
- 2. Now install the K&N® cage & Drycharger® reattaching OE air filter support strap. (Fig. 3)
- 3. Once attached, wiggle the filter back & forth to ensure K&N<sup>®</sup> air filter is properly seated.

Fig. 1

Fig. 2

Fig. 3