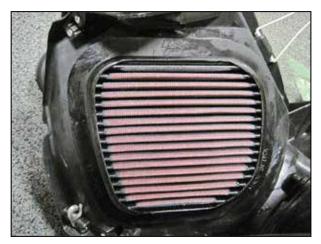

## **INSTALLATION:**

- 1. Install the K&N® Air Filter into air box and follow up to step 4 from KT-4511XD instructions. Then install Drycharger® onto the K&N® cage provided with KT-4511XD. (Fig. 1 & 2)
- 2. Now install the K&N® cage & Drycharger® reattaching OE air filter support strap. (Fig. 3)
- 3. Once attached, wiggle the filter back & forth to ensure K&N<sup>®</sup> air filter is properly seated.

Fig. 1

Fig. 2

Fig. 3