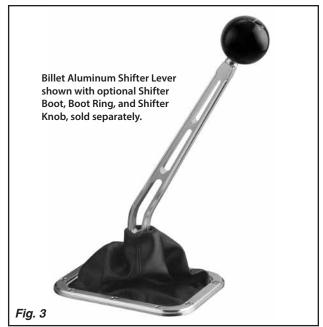

Install the Shifter Knob (not included) following the instructions that were provided with it. See Fig. 3 for a completed installation.

© 2013 Lokar, Inc.