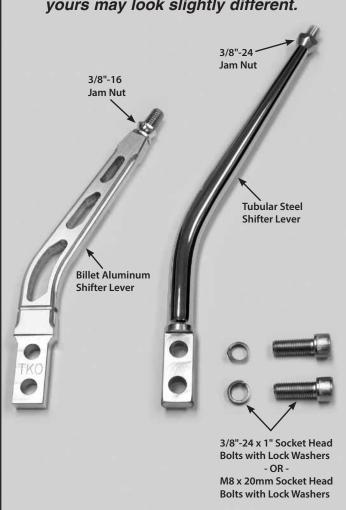

## Refer to Fig. 1 for the component names.

- Step 1: Unbolt the original shifter lever from the transmission's shifter mechanism, if a lever was already installed.
- Step 2: Some transmissions come with standard threads in the shifter mechanism, while others have metric threads. Verify that the new Shifter Lever and bolt size and thread type are correct for your application.
- Step 3: Install the new Lokar Shifter Lever onto the transmission's shifter mechanism, using the provided socket head bolts and lock washers. Fig. 2
- Step 4: Install the Shifter Boot (not included) and Boot Ring (not included), following the instructions that came with those items.
- Step 5: Make sure the jam nut is installed onto the upper end of the Shifter Lever. Thread the jam nut all the way down to the bottom of the threads on the Shifter Lever.
- Step 6: There are several different shifter knob thread patterns on Shifter Levers from different applications and manufacturers. For this reason, many aftermarket Shifter Knobs come with adapters or reducers to fit multiple thread patterns.

The tubular steel Lokar Shifter Lever has a 3/8"-24 thread for the Shifter Knob, and the billet aluminum Lokar Shifter Lever has a 3/8"-16 thread. Most Lokar Shifter Knobs come with reducers to fit both of these thread patterns. Verify that your Shifter Knob has the correct thread (or the correct adapter or reducer) to thread onto the Lokar Shifter Lever.