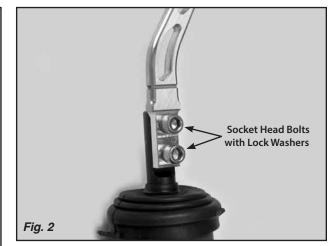

## Refer to Fig. 1 for the component names.

- Step 1: Unbolt the original shifter lever from the transmission's shifter mechanism, if a lever was already installed.
- Step 2: Some transmissions come with standard threads in the shifter mechanism, while others have metric threads. Verify that the new Shifter Lever and bolt size and thread type are correct for your application.
- Step 3: Install the new Lokar Shifter Lever onto the transmission's shifter mechanism, using the provided socket head bolts and lock washers. Fig. 2
- Step 4: Install the Shifter Boot (not included) and Boot Ring (not included), following the instructions that came with those items.
- Step 5: Make sure the jam nut is installed onto the upper end of the Shifter Lever. Thread the jam nut all the way down to the bottom of the threads on the Shifter Lever.
- Step 6: There are several different shifter knob thread patterns on Shifter Levers from different applications and manufacturers. For this reason, many aftermarket Shifter Knobs come with adapters or reducers to fit multiple thread patterns.