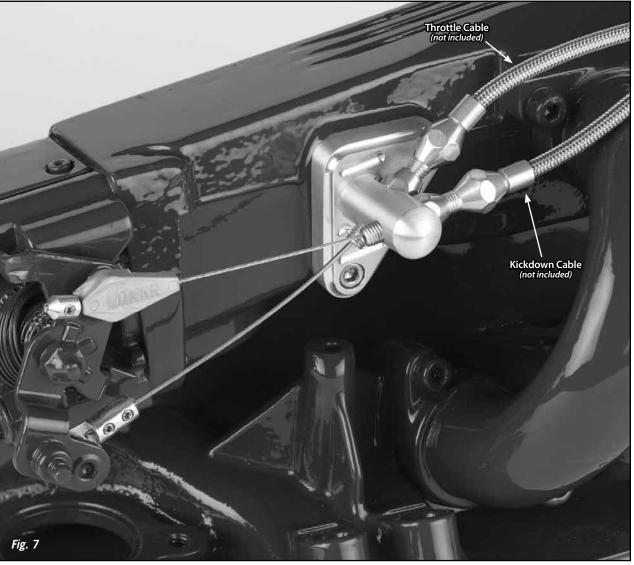

See *Fig. 7* for a completed installation with a Lokar Throttle Cable *(not included)* and Kickdown Cable kit *(not included)*.