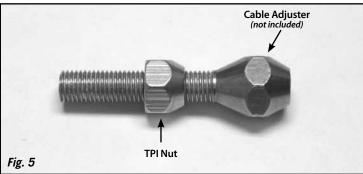

Install the Tuned-Port bracket onto the intake manifold plenum in the original location, using the provided M6 x 16mm socket head bolts.

- Step 3: Refer to the installation instructions for the Lokar Throttle Cable, Kickdown Cable, and/or Cruise Control Cable. Remove the adjuster nuts from the cable adjuster(s) that came with the cable kit(s). Fig. 4 Replace those nuts with the smaller outside diameter TPI nut(s) that came with this kit. Each cable adjuster gets only one nut. The flat side of the nut should be facing towards the Tuned-Port bracket when it is installed. Fig. 5
- Step 4: Thread the cable adjuster(s) for the throttle cable, kickdown cable, and/or the cruise control cable into the Tuned-Port bracket. Adjust the cable(s) as described in the installation instructions for the individual cable kits. Fig. 6