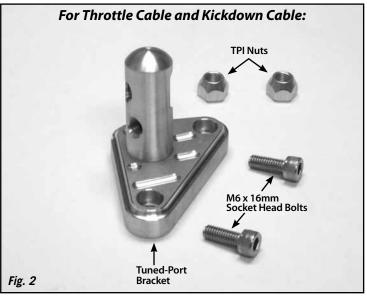

Refer to Fig. 1, Fig. 2, and Fig. 3 for the component names.

- Step 1: Disconnect any existing throttle cable, kickdown cable, and/or cruise control cable from the throttle body. If there is an existing throttle cable bracket installed, remove it from the intake manifold plenum.
- Step 2: DO NOT loosen the flat head bolt in the back of the Lokar bracket or remove the cable stud from the mounting base. The cable stud is precisely indexed to the mounting base, and it may be difficult to get it reassembled in the correct position.

Install the Tuned-Port bracket onto the intake manifold plenum in the original location, using the provided M6 x 16mm socket head bolts.

- Step 3: Refer to the installation instructions for the Lokar Throttle Cable, Kickdown Cable, and/or Cruise Control Cable. Remove the adjuster nuts from the cable adjuster(s) that came with the cable kit(s). Fig. 4 Replace those nuts with the smaller outside diameter TPI nut(s) that came with this kit. Each cable adjuster gets only one nut. The flat side of the nut should be facing towards the Tuned-Port bracket when it is installed. Fig. 5
- Step 4: Thread the cable adjuster(s) for the throttle cable, kickdown cable, and/or the cruise control cable into the Tuned-Port bracket. Adjust the cable(s) as described in the installation instructions for the individual cable kits. Fig. 6