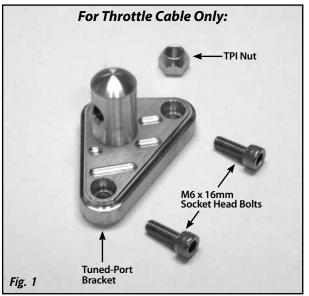

Refer to Fig. 1, Fig. 2, and Fig. 3 for the component names.

- Step 1: Disconnect any existing throttle cable, kickdown cable, and/or cruise control cable from the throttle body. If there is an existing throttle cable bracket installed, remove it from the intake manifold plenum.
- Step 2: DO NOT loosen the flat head bolt in the back of the Lokar bracket or remove the cable stud from the mounting base. The cable stud is precisely indexed to the mounting base, and it may be difficult to get it reassembled in the correct position.

Install the Tuned-Port bracket onto the intake manifold plenum in the original location, using the provided M6 x 16mm socket head bolts.

- Step 3: Refer to the installation instructions for the Lokar Throttle Cable, Kickdown Cable, and/or Cruise Control Cable. Remove the adjuster nuts from the cable adjuster(s) that came with the cable kit(s). Fig. 4 Replace those nuts with the smaller outside diameter TPI nut(s) that came with this kit. Each cable adjuster gets only one nut. The flat side of the nut should be facing towards the Tuned-Port bracket when it is installed. Fig. 5
- Step 4: Thread the cable adjuster(s) for the throttle cable, kickdown cable, and/or the cruise control cable into the Tuned-Port bracket. Adjust the cable(s) as described in the installation instructions for the individual cable kits. Fig. 6