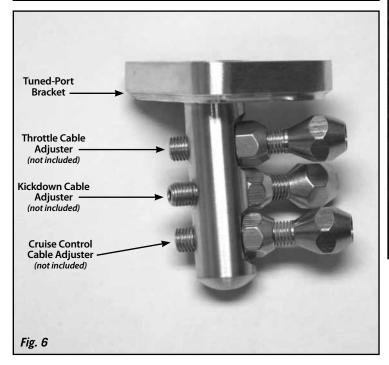

Install the Tuned-Port bracket onto the intake manifold plenum in the original location, using the provided M6 x 16mm socket head bolts.

- Step 3: Refer to the installation instructions for the Lokar Throttle Cable, Kickdown Cable, and/or Cruise Control Cable. Remove the adjuster nuts from the cable adjuster(s) that came with the cable kit(s). Fig. 4 Replace those nuts with the smaller outside diameter TPI nut(s) that came with this kit. Each cable adjuster gets only one nut. The flat side of the nut should be facing towards the Tuned-Port bracket when it is installed. Fig. 5
- Step 4: Thread the cable adjuster(s) for the throttle cable, kickdown cable, and/or the cruise control cable into the Tuned-Port bracket. Adjust the cable(s) as described in the installation instructions for the individual cable kits. Fig. 6