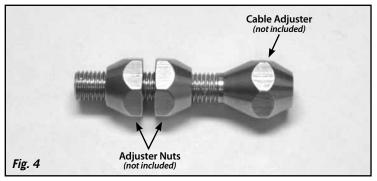

Install the Tuned-Port bracket onto the intake manifold plenum in the original location, using the provided M6 x 16mm socket head bolts.

- Step 3: Refer to the installation instructions for the Lokar Throttle Cable, Kickdown Cable, and/or Cruise Control Cable. Remove the adjuster nuts from the cable adjuster(s) that came with the cable kit(s). Fig. 4 Replace those nuts with the smaller outside diameter TPI nut(s) that came with this kit. Each cable adjuster gets only one nut. The flat side of the nut should be facing towards the Tuned-Port bracket when it is installed. Fig. 5
- Step 4: Thread the cable adjuster(s) for the throttle cable, kickdown cable, and/or the cruise control cable into the Tuned-Port bracket. Adjust the cable(s) as described in the installation instructions for the individual cable kits. Fig. 6