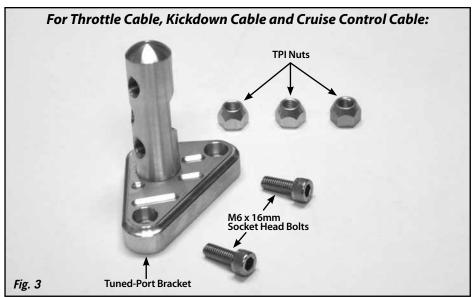

Refer to Fig. 1, Fig. 2, and Fig. 3 for the component names.

- Step 1: Disconnect any existing throttle cable, kickdown cable, and/or cruise control cable from the throttle body. If there is an existing throttle cable bracket installed, remove it from the intake manifold plenum.
- Step 2: DO NOT loosen the flat head bolt in the back of the Lokar bracket or remove the cable stud from the mounting base. The cable stud is precisely indexed to the mounting base, and it may be difficult to get it reassembled in the correct position.

Install the Tuned-Port bracket onto the intake manifold plenum in the original location, using the provided M6 x 16mm socket head bolts.

- Step 3: Refer to the installation instructions for the Lokar Throttle Cable, Kickdown Cable, and/or Cruise Control Cable. Remove the adjuster nuts from the cable adjuster(s) that came with the cable kit(s). Fig. 4 Replace those nuts with the smaller outside diameter TPI nut(s) that came with this kit. Each cable adjuster gets only one nut. The flat side of the nut should be facing towards the Tuned-Port bracket when it is installed. Fig. 5
- Step 4: Thread the cable adjuster(s) for the throttle cable, kickdown cable, and/or the cruise control cable into the Tuned-Port bracket. Adjust the cable(s) as described in the installation instructions for the individual cable kits. Fig. 6