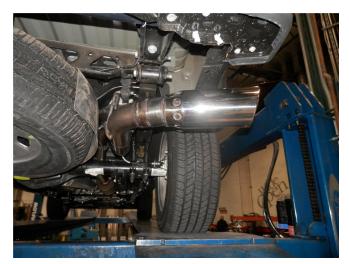

**Step 2.** Begin installation of your new MAGNAFLOW system by loosely attaching the Inlet Pipe Assembly to the DPF outlet pipe you have just cut using the supplied 2.75" clamp. Engage the welded hangers to the rubber insulators. Reinstall the secondary O2 sensor.

**Step 3.** Loosely attach the Tail Pipe Assembly using a similar fashion. Keep all fasteners loose for final adjustment.

**Step 4.** Once a final position has been chosen for the new exhaust system, evenly tighten all clamps from front to rear using the torque specifications on page one of the instructions. Inspect all fasteners after 25-50 miles of operation and re-tighten if necessary.