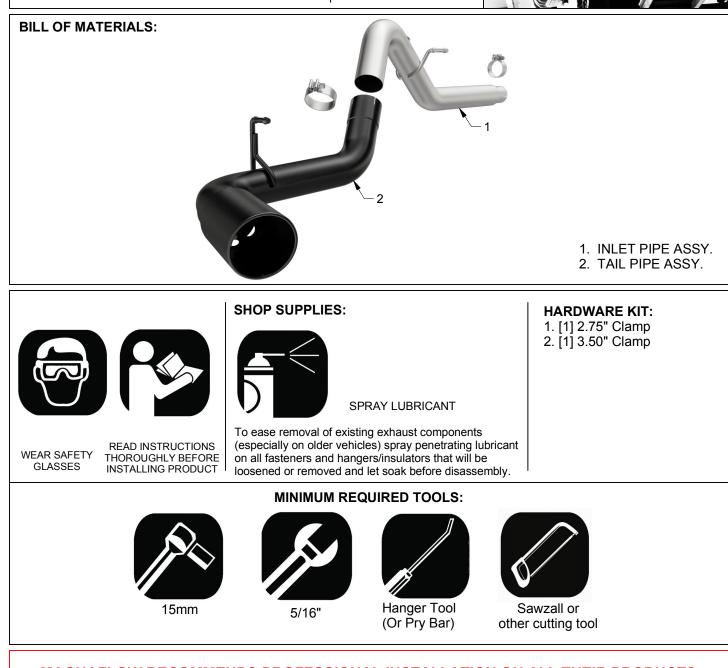

## INSTALLATION

2016 CHEVROLET COLORADO 2.8L BLACK | PART NO. 19330

## **INSTALLATION INSTRUCTIONS**

**Step 1.** Begin removal by removing the secondary O2 sensor at the over axle pipe of the OEM system. Next, cut the OEM inlet pipe 3.00" rearward of the O2 sensor behind the

**Step 2.** Begin installation of your new MAGNAFLOW system by loosely attaching the Inlet Pipe Assembly to the DPF outlet pipe you have just cut using the supplied 2.75" clamp. Engage the welded hangers to the rubber insulators. Reinstall the secondary O2 sensor.

**Step 3.** Loosely attach the Tail Pipe Assembly using a similar fashion. Keep all fasteners loose for final adjustment.

**Step 4.** Once a final position has been chosen for the new exhaust system, evenly tighten all clamps from front to rear using the torque specifications on page one of the instructions. Inspect all fasteners after 25-50 miles of operation and re-tighten if necessary.