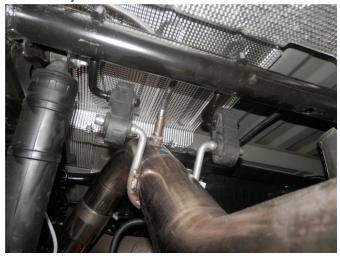

**Step 2.** Begin installation of your new MAGNAFLOW system by loosely attaching the Inlet Pipe Assembly to the DPF outlet pipe you have just cut using the supplied 2.75" clamp. Engage the welded hangers to the rubber insulators. Reinstall the secondary O2 sensor.

**Step 3.** Loosely attach the Tail Pipe Assembly using a similar fashion. Keep all fasteners loose for final adjustment.

**Step 4.** Once a final position has been chosen for the new exhaust system, evenly tighten all clamps from front to rear using the torque specifications on page one of the instructions. Inspect all fasteners after 25-50 miles of operation and re-tighten if necessary.