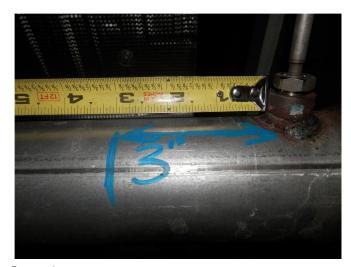

## **INSTALLATION INSTRUCTIONS**

**Step 1.** Begin removal by removing the secondary O2 sensor at the over axle pipe of the OEM system. Next, cut the OEM inlet pipe 3.00" rearward of the O2 sensor behind the