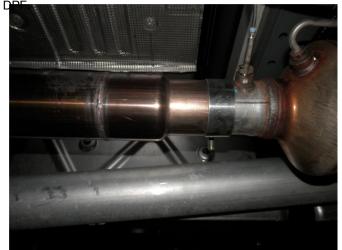

**Step 2.** Begin installation of your new MAGNAFLOW system by loosely attaching the Inlet Pipe Assembly to the DPF outlet pipe you have just cut using the supplied 2.75" clamp. Engage the welded hangers to the rubber insulators. Reinstall the secondary O2 sensor.