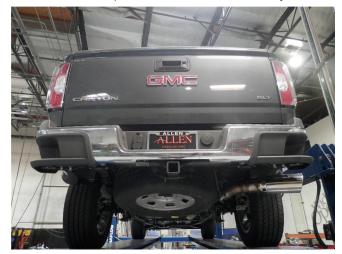

**Step 3.** Loosely attach the Tail Pipe Assembly using a similar fashion. Keep all fasteners loose for final adjustment.

**Step 4.** Once a final position has been chosen for the new exhaust system, evenly tighten all clamps from front to rear using the torque specifications on page one of the instructions. Inspect all fasteners after 25-50 miles of operation and re-tighten if necessary.