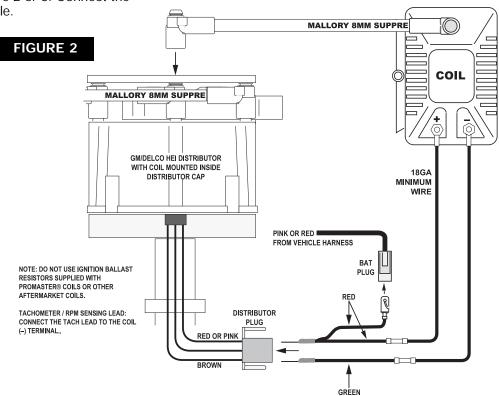

#### Step 6

Connect the distributor plug and 12-volt/ignition switch plug to the Mallory adapter/harness provided. Continue wiring the Mallory adapter harness as shown in Figure 2 or 3. Connect the battery (–) cable.