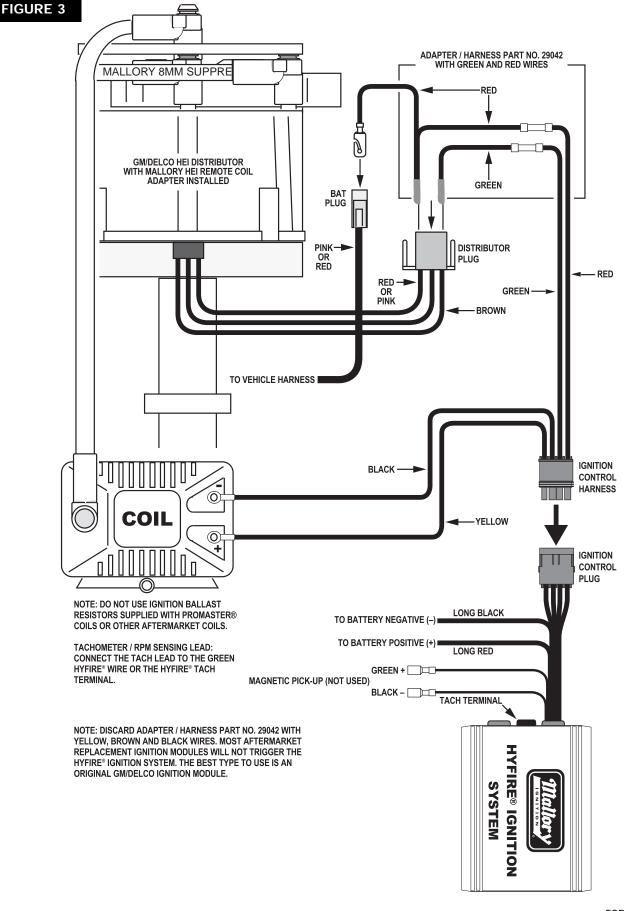

#### Step 6

Connect the distributor plug and 12-volt/ignition switch plug to the Mallory adapter/harness provided. Continue wiring the Mallory adapter harness as shown in Figure 2 or 3. Connect the battery (–) cable.