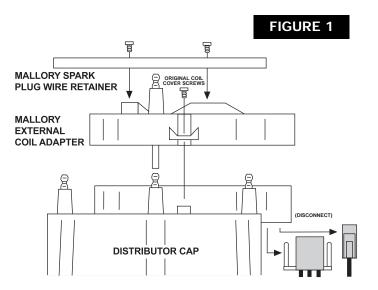

## Step 2

Disconnect the distributor plug (w/3 wires), 12-volt/ignition switch plug (w/1 wire) and tach lead (if equipped) from the distributor cap. See Figure 1.

## Step 3

Remove the spark plug wire retainer and the coil cover.

## Step 4

Remove the HEI coil from the distributor cap. Do not remove the carbon brush with spring or the rubber washer.

#### Step 5

Install the Mallory external coil adapter. Secure using the original coil cover screws. Install the Mallory spark plug wire retainer using the screws provided. See Figure 1.