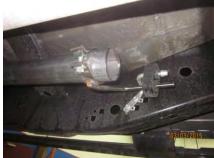

3. Loosen the factory extension pipe flange bolts. Refer to Figure 1.

4. Rotate the factory extension pipe to release the factory muffler inlet locking boss.

**Refer to Figure 2**.

5. Remove the factory muffler assembly from the hangers and remove from the vehicle.