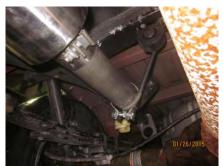

3. Loosen the factory extension pipe flange bolts. Refer to Figure 1.

4. Rotate the factory extension pipe to release the factory muffler inlet locking boss.

**Refer to Figure 2**.

5. Remove the factory muffler assembly from the hangers and remove from the vehicle.