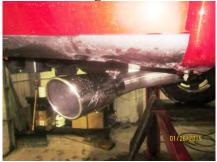

## **Installation of MBRP Inc. Performance Exhaust:**

1. Determine the length of the **Extension Pipe** (if required). Refer to figure 3.

EXTENSION PIPE

| WHEELBASE                     | EXTENSION PIPE LENGTH |
|-------------------------------|-----------------------|
| 122" RC 6.5' BOX              | NONE                  |
| 141" RC 8' BOX                | 21.25"                |
| 145" EC 6.5' BOX/ SC 5.5' BOX | 25.25"                |
| 157" SC 6.5' BOX              | 37.25"                |
| 164' EC 8' BOX                | 44.25" (NO CUT)       |

Figure 3.

2. Loosely install the Front Pipe using the supplied Hardware. **Refer to Figure 4**.

3. Install the appropriate length **Extension Pipe** onto the front pipe using a **3"** Clamp. **Refer to Figure 5**.