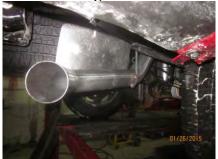

3. Loosen the factory extension pipe flange bolts. Refer to Figure 1.

4. Rotate the factory extension pipe to release the factory muffler inlet locking boss.

**Refer to Figure 2**.

5. Remove the factory muffler assembly from the hangers and remove from the vehicle.

6. Remove the factory extension pipe bolts and remove the factory extension pipe from the vehicle.