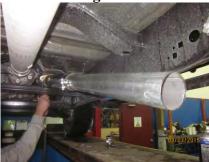

3. Loosen the factory extension pipe flange bolts. Refer to Figure 1.

4. Rotate the factory extension pipe to release the factory muffler inlet locking boss.

**Refer to Figure 2**.

5. Remove the factory muffler assembly from the hangers and remove from the vehicle.