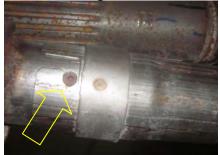

Figure 3.

2. Loosely install the Front Pipe using the supplied Hardware. **Refer to Figure 4**.

3. Install the appropriate length **Extension Pipe** onto the front pipe using a **3"** Clamp. **Refer to Figure 5**.

Figure 7

Figure 8

Figure 9

Figure 10

4. Install the **Hanger Clamp** onto the **Extension Pipe** and into the factory isolator.

**Refer to Figure 6.** 

5. Install the **Muffler** onto **Extension Pipe** and lightly secure with the **Hanger Clamp**. Do not completely tighten at this time. **Refer to Figure 7.** 