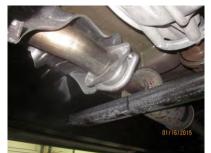

3. Loosen the factory extension pipe flange bolts. Refer to Figure 1.

4. Rotate the factory extension pipe to release the factory muffler inlet locking boss.

**Refer to Figure 2**.

5. Remove the factory muffler assembly from the hangers and remove from the vehicle.

6. Remove the factory extension pipe bolts and remove the factory extension pipe from the vehicle.