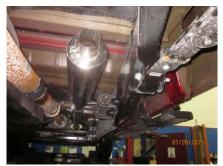

Figure 3.

2. Loosely install the Front Pipe using the supplied Hardware. **Refer to Figure 4**.

3. Install the appropriate length **Extension Pipe** onto the front pipe using a **3"** Clamp. **Refer to Figure 5**.