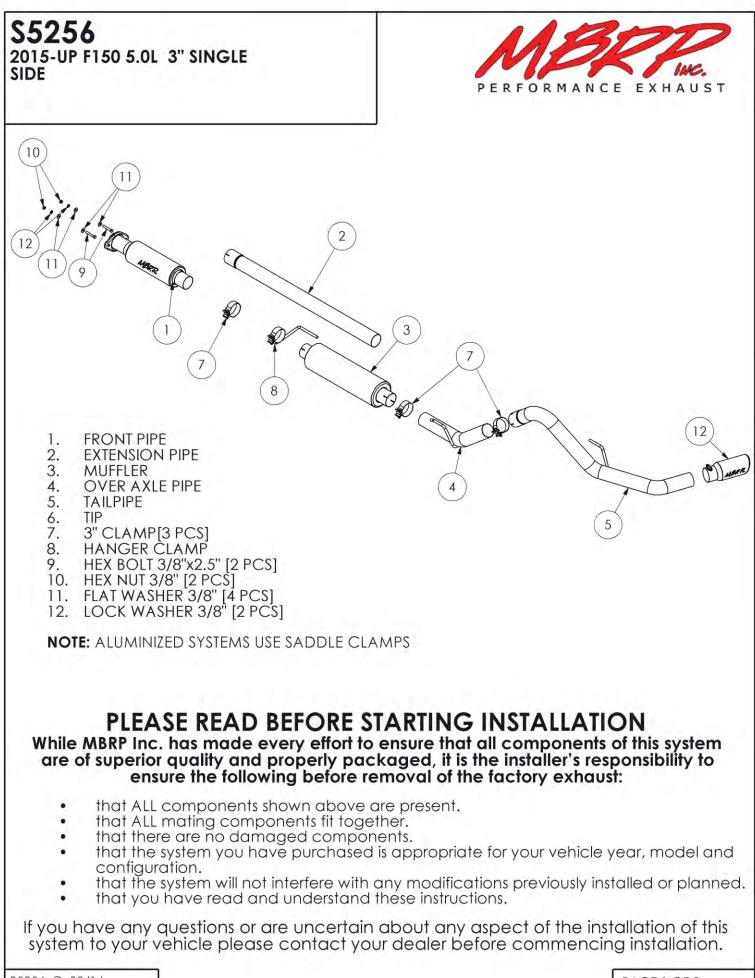

## **Removal of Stock System:**

Figure 1

Figure 2

Figure 4

Figure 5

Figure 6

1. Apply a penetrating lubricant liberally to all hangers and rubber isolators.

2. Loosen the factory clamp in front of the muffler.

3. Loosen the factory extension pipe flange bolts. Refer to Figure 1.

4. Rotate the factory extension pipe to release the factory muffler inlet locking boss.

**Refer to Figure 2**.

5. Remove the factory muffler assembly from the hangers and remove from the vehicle.