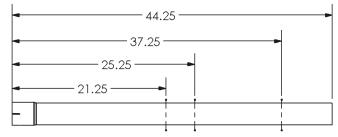

## **Installation of MBRP Inc. Performance Exhaust:**

1. Determine the length of the **Extension Pipe** (if required). Refer to figure 3.

EXTENSION PIPE

| WHEELBASE                     | EXTENSION PIPE LENGTH |
|-------------------------------|-----------------------|
| 122" RC 6.5' BOX              | NONE                  |
| 141" RC 8' BOX                | 21.25"                |
| 145" EC 6.5' BOX/ SC 5.5' BOX | 25.25"                |
| 157" SC 6.5' BOX              | 37.25"                |
| 164' EC 8' BOX                | 44.25" (NO CUT)       |

Figure 3.

2. Loosely install the Front Pipe using the supplied Hardware. **Refer to Figure 4**.

3. Install the appropriate length **Extension Pipe** onto the front pipe using a **3"** Clamp. **Refer to Figure 5**.