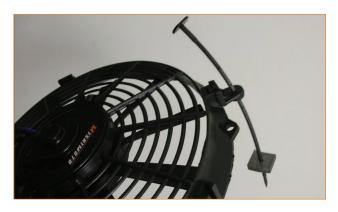

#### 01 | INSERT FASTENERS

Insert plastic fastener through the fan mount holes.

## 02 | PUNCTURE FOAM PROTECTIVE PAD

Puncture the center of the foam protective pad with plastic fastener and slide through until adhesive side sticks to fan mounting holes.

### 03 | INSTALL SECOND PROTECTIVE PAD

A. Slide plastic fastener through the radiator fins and install a second protective pad to the radiator with the adhesive facing out.

- B. Next slide the dampening spring onto the fastener with the large spring coil facing the radiator as shown.
- **C.** Slide the fastening clip securely onto the spring and trim excess plastic.