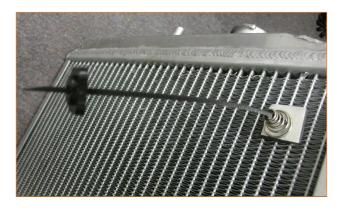

### 03 | INSTALL SECOND PROTECTIVE PAD

A. Slide plastic fastener through the radiator fins and install a second protective pad to the radiator with the adhesive facing out.

- B. Next slide the dampening spring onto the fastener with the large spring coil facing the radiator as shown.
- **C.** Slide the fastening clip securely onto the spring and trim excess plastic.

#### NOTE

Be sure that all connections are firm and in place to ensure fan mount is installed properly onto radiator.

01