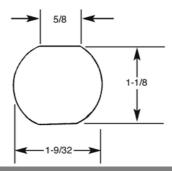

## **INSTALLATION INSTRUCTIONS**

- 1. Select suitable mounting location with flat surface.
- 2. Cut hole as shown below. Begin with a 1-1/8" hole and use a file to shape.
- 3. Install Battery Connector and secure with supplied lock-nut.
- 4. Complete installation using high-amperage Battery Cable lock-nut. kits such as Moroso No. 74005, 74006 or 74055 Battery Cable Terminals No. 74175.