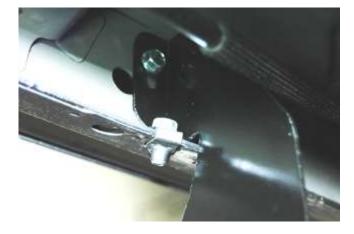

1)

Pull the tape that covers large hole in rear of rocker panel. Slide a spring clip into hole until it snaps into the other hole.

2011 – 14 Ford F150 All Cabs

3)

Attach brackets to vehicle by inserting a 5/16" x 3/4" bolt into the spring clip and 5/16" x 3/4" bolt and nut through the pinch weld hole.

Place the board on the brackets and align up on the vehicle. Attach to the brackets using  $\#14 \ge 3/4$ " long self drilling screws.

4)