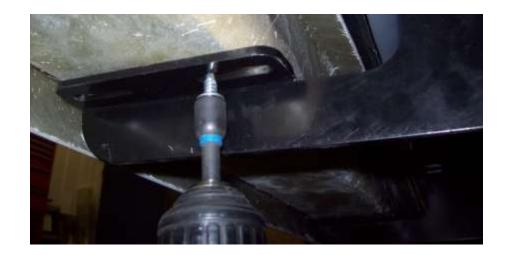

## NO DRILLING INTO VEHICLE IS REQUIRED!

Tools required:

- 1/2" socket
- 1/2" wrench
- 3/8" Nut driver on Drill
- Tape measure

6 Pcs Super Cab/ Super Crew

Measure from front wheel well back Std Cab— 16" & 48" Super Cab—17", 33 1/2", 64" Super Crew Cab—17", 47", 70"

Place the board on the brackets and align up on the vehicle. Attach to the brackets using  $\#14 \ge 3/4$ " long self drilling screws.

4)