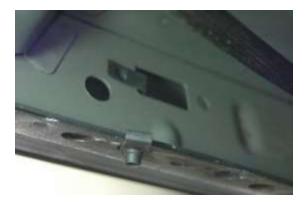

1)

Pull the tape that covers large hole in rear of rocker panel. Slide a spring clip into hole until it snaps into the other hole.

2011 – 14 Ford F150 All Cabs

3)

Attach brackets to vehicle by inserting a 5/16" x 3/4" bolt into the spring clip and 5/16" x 3/4" bolt and nut through the pinch weld hole.