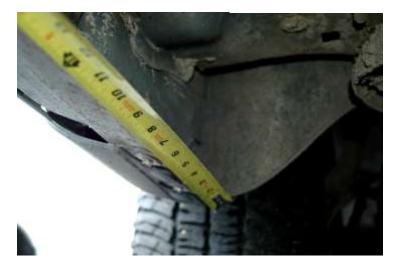

## NO DRILLING INTO VEHICLE IS REQUIRED!

Tools required:

- 1/2" socket
- 1/2" wrench
- 3/8" Nut driver on Drill
- Tape measure

6 Pcs Super Cab/ Super Crew

Measure from front wheel well back Std Cab— 16" & 48" Super Cab—17", 33 1/2", 64" Super Crew Cab—17", 47", 70"