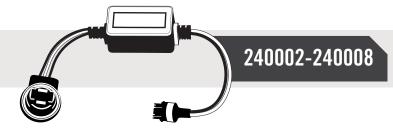

## **RESISTOR INSTALLATION INSTRUCTIONS**

**NOTE**: Each part# is comprised of different plugs and sockets to accommodate your vehicle. The following instructions apply to part#'s 240002, 240003, 240004, 240005, 240006, 240008

## PARTS INFORMATION

| PART # | BULB TYPE | DESCRIPTION                         | JOBBER  | UMAP    |
|--------|-----------|-------------------------------------|---------|---------|
| 240002 | 194/921   | SET OF TWO PLUG & PLAY RESISTOR KIT | \$19.78 | \$23.99 |
| 240003 | 1156      | SET OF TWO PLUG & PLAY RESISTOR KIT | \$26.81 | \$32.99 |
| 240004 | 1157      | SET OF TWO PLUG & PLAY RESISTOR KIT | \$26.81 | \$32.99 |
| 240005 | 3156      | SET OF TWO PLUG & PLAY RESISTOR KIT | \$26.81 | \$32.99 |
| 240006 | 3157      | SET OF TWO PLUG & PLAY RESISTOR KIT | \$26.81 | \$32.99 |
| 240007 | 7440      | SET OF TWO PLUG & PLAY RESISTOR KIT | \$26.81 | \$32.99 |
| 240008 | 7443      | SET OF TWO PLUG & PLAY RESISTOR KIT | \$26.81 | \$32.99 |