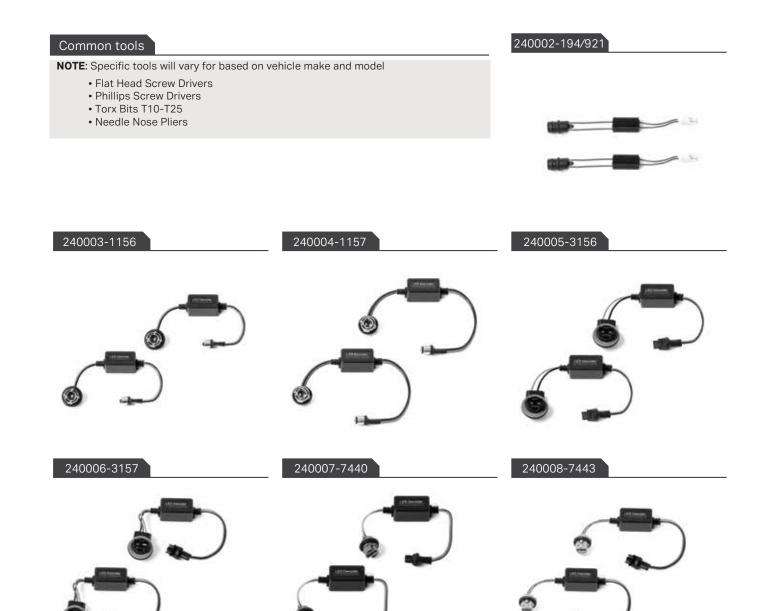

## **RESISTOR INSTALLATION INSTRUCTIONS**

**NOTE**: Each part# is comprised of different plugs and sockets to accommodate your vehicle. The following instructions apply to part#'s 240002, 240003, 240004, 240005, 240006, 240008

## PARTS INFORMATION

| PART # | BULB TYPE | DESCRIPTION                         | JOBBER  | UMAP    |
|--------|-----------|-------------------------------------|---------|---------|
| 240002 | 194/921   | SET OF TWO PLUG & PLAY RESISTOR KIT | \$19.78 | \$23.99 |
| 240003 | 1156      | SET OF TWO PLUG & PLAY RESISTOR KIT | \$26.81 | \$32.99 |
| 240004 | 1157      | SET OF TWO PLUG & PLAY RESISTOR KIT | \$26.81 | \$32.99 |
| 240005 | 3156      | SET OF TWO PLUG & PLAY RESISTOR KIT | \$26.81 | \$32.99 |
| 240006 | 3157      | SET OF TWO PLUG & PLAY RESISTOR KIT | \$26.81 | \$32.99 |
| 240007 | 7440      | SET OF TWO PLUG & PLAY RESISTOR KIT | \$26.81 | \$32.99 |
| 240008 | 7443      | SET OF TWO PLUG & PLAY RESISTOR KIT | \$26.81 | \$32.99 |