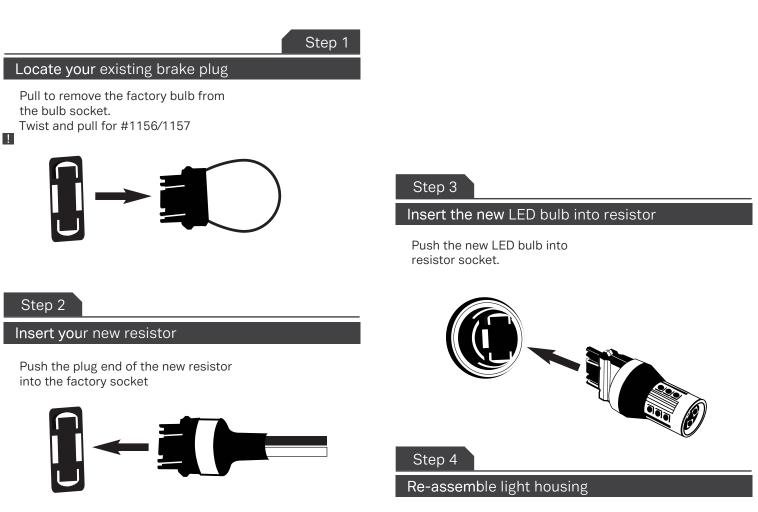

## **INSTALLATION INSTRUCTIONS**

Now with your new LED bulb and resistor in place insert the bulb into its original housing.

Thank you for purchasing this Putco product, see our entire line of quality products at www.Putco.com