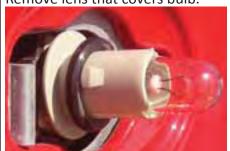

## PUTCO'S PURE LED DUALLY FENDER MARKER LIGHTS

**INSTALLATION INSTRUCTIONS** 

1

Locate inner fender well plastic and unfasten to allow entry into the fender

2

Reach arm through fender well and push

3

Remove lens that covers bulb.

4

Remove bulb.

5

Install the PURE LED Fender Marker light plug into the existing socket. Remove the backing from the tape on the back of the fender marker light and position light into place. NOTE: Before taping the light into place, make sure the installation area is free of dirt and oil.