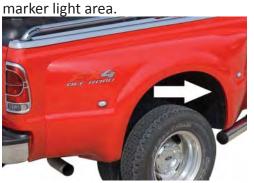

## PUTCO'S PURE LED DUALLY FENDER MARKER LIGHTS

**INSTALLATION INSTRUCTIONS** 

1

Locate inner fender well plastic and unfasten to allow entry into the fender

2

Reach arm through fender well and push

3

Remove lens that covers bulb.