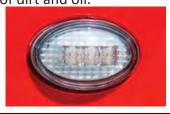

4

Remove bulb.

5

Install the PURE LED Fender Marker light plug into the existing socket. Remove the backing from the tape on the back of the fender marker light and position light into place. NOTE: Before taping the light into place, make sure the installation area is free of dirt and oil.